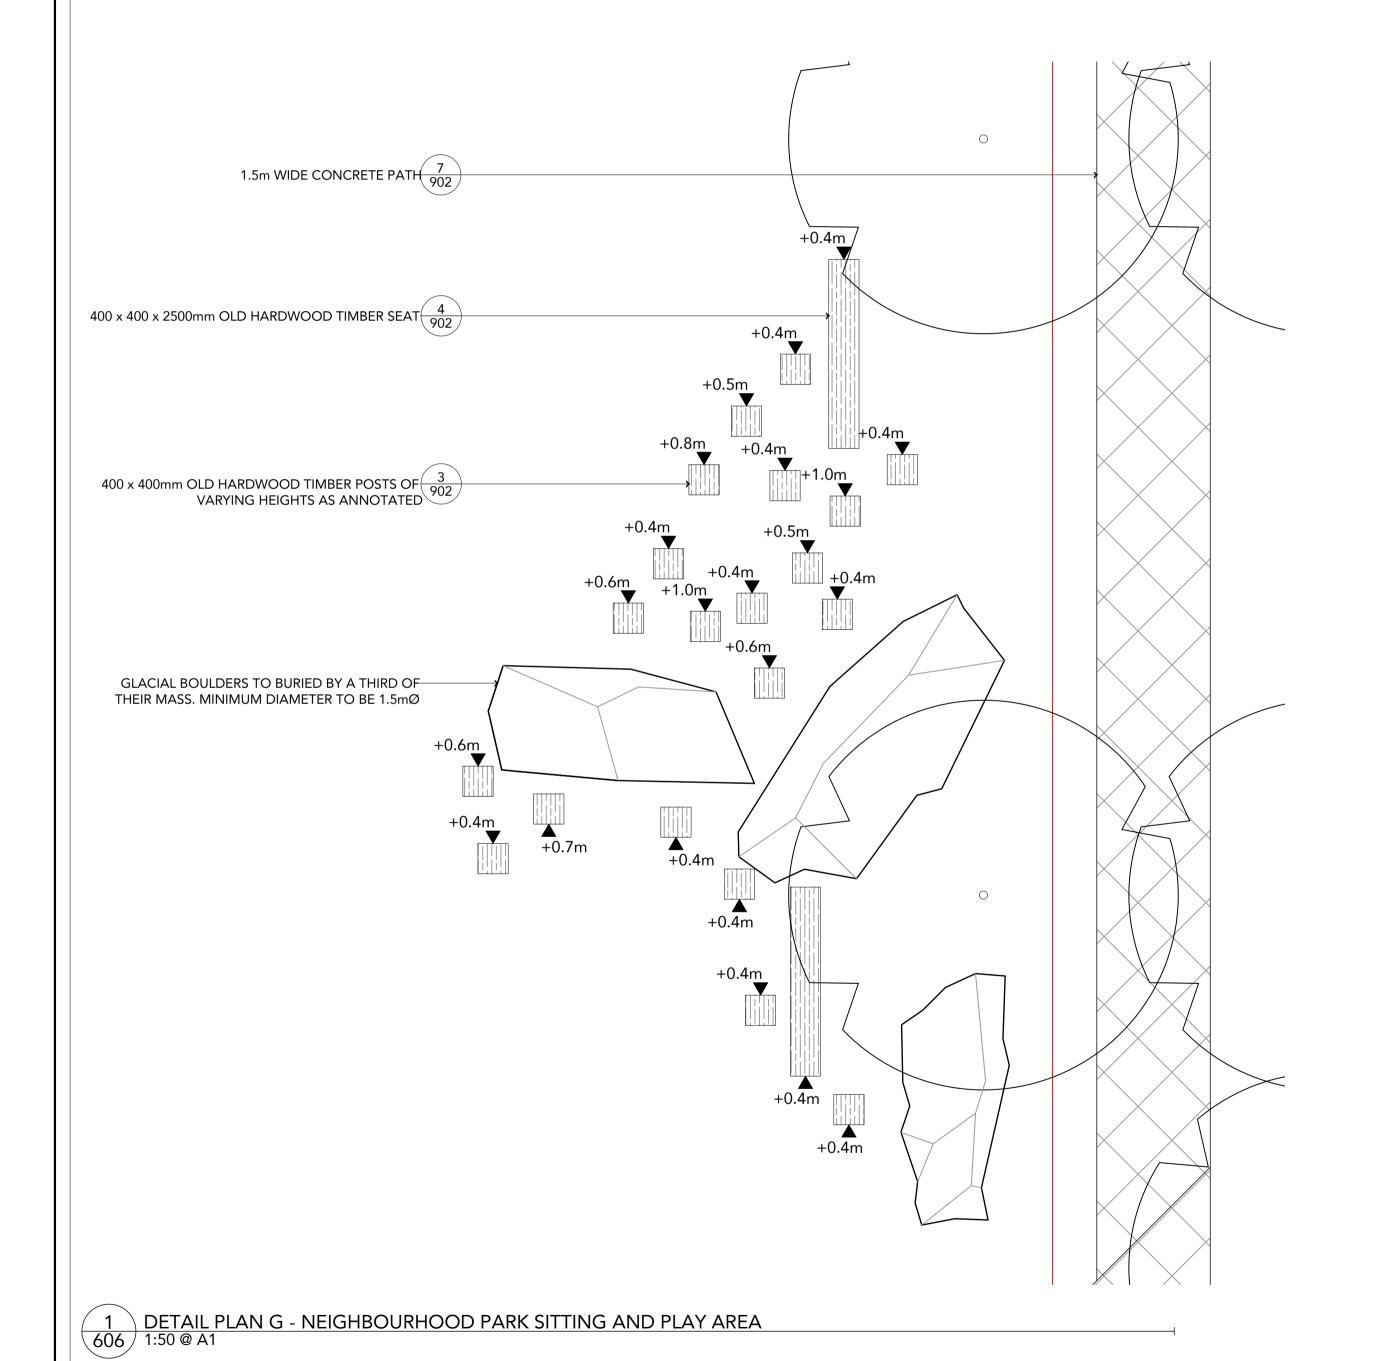

SCALE BAR: 0m 0.5m 1.0m 1.5m 2.0m 2.5m SCALE 1:50 @ A1

DETAIL PLANS STAGE III

DRAWING No: SEN-605

2 NEIGHBOURHOOD PARK SITTING AND PLAY AREA - VIEW ONE

3 NEIGHBOURHOOD PARK SITTING AND PLAY AREA - VIEW TWO

REV DATE DESCRIPTION

A 15.04.17 ISSUE FOR COMMENT

B 18.05.17 ISSUE FOR COMMENT

MASTER PLANNERS GOLF COURSE ARCHITECTS LANDSCAPE ARCHITECTS

brett@rbtdesign.co.nz

CLIENT:
QUARTZ DEVELOPMENT GROUP LTD

PROJECT
SENTINEL PARK
HAWEA

| SCALE:    |
|-----------|
| 1:50 @ A1 |
|           |

DRAWN BY:

REVISION:

VERIFIER:
BT

SCALE BAR: 0m 0.5m 1.0m 1.5m 2.0m 2.5 SCALE 1:50 @ A1 DRAWING TITLE:
DETAIL PLANS
STAGE III

DRAWING No: SEN-606