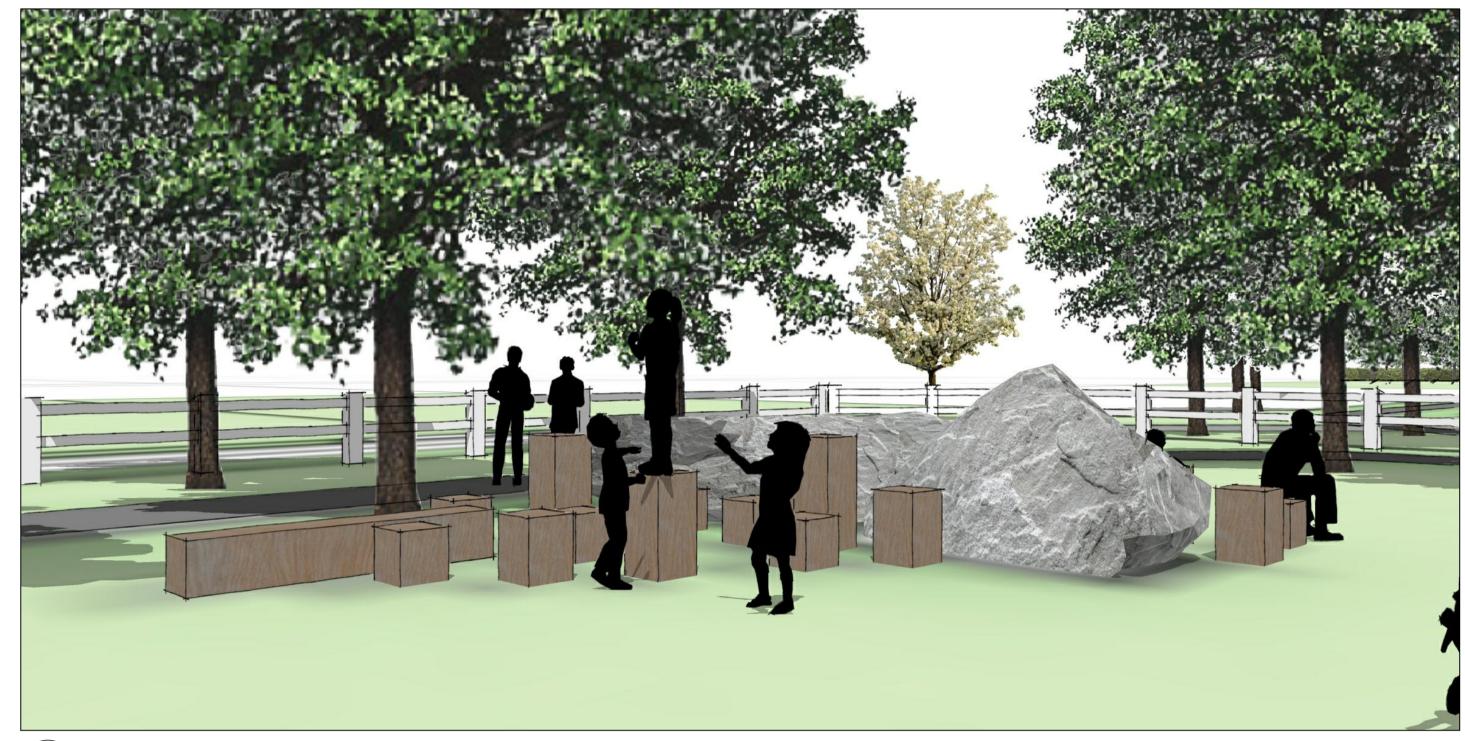

SCALE BAR: 0m 0.5m 1.0m 1.5m 2.0m 2.5m SCALE 1:50 @ A1

DETAIL PLANS STAGE III

DRAWING No: SEN-605

2 NEIGHBOURHOOD PARK SITTING AND PLAY AREA - VIEW ONE

3 NEIGHBOURHOOD PARK SITTING AND PLAY AREA - VIEW TWO