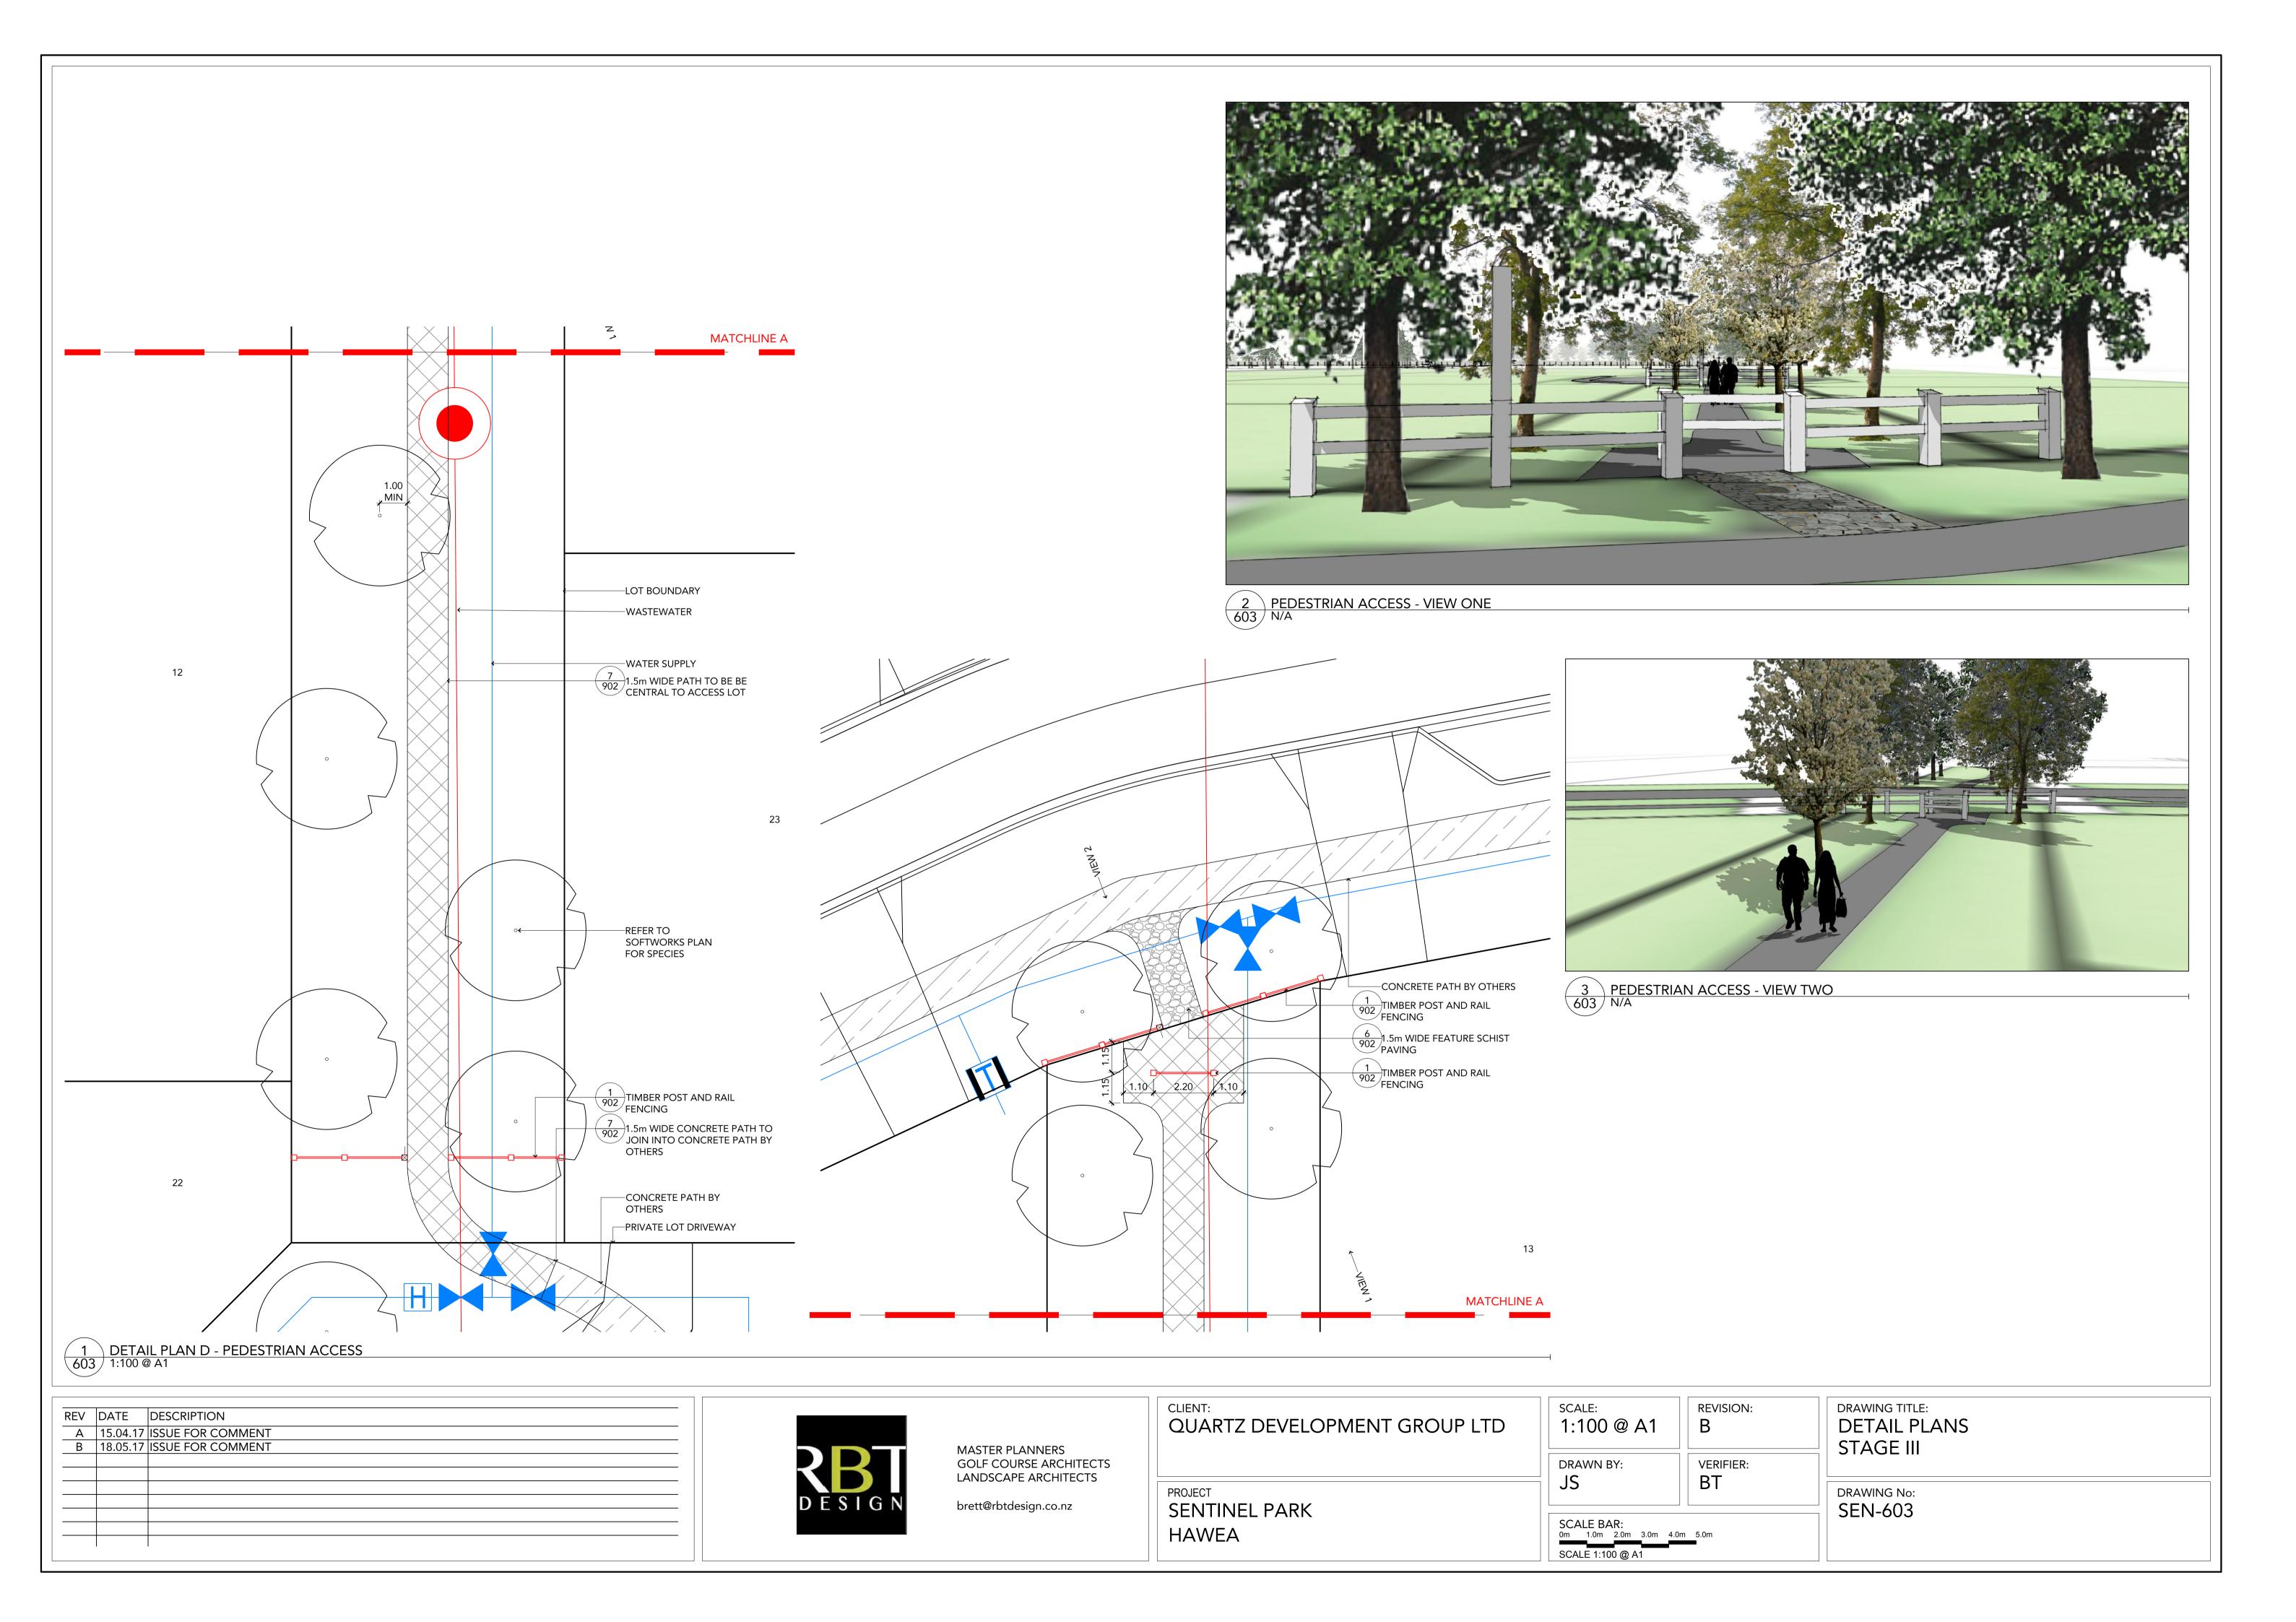

### MASTER DEVELOPMENT PLAN

Scale: 1: 1000 @A1, 1:2000 @A3

Date: 27th January 2017

Engineering, Planning & Surveying Landscape Architects

Southern Land RBT Design Limited

Revision B: 7th May 2017

2 PEDESTRIAN ACCESS - VIEW ONE 601 N/A

3 PEDESTRIAN ACCESS - VIEW TWO 601 N/A

REV DATE DESCRIPTION

A 15.04.17 ISSUE FOR COMMENT

B 13.05.17 ISSUE FOR COMMENT

MASTER PLANNERS GOLF COURSE ARCHITECTS LANDSCAPE ARCHITECTS

brett@rbtdesign.co.nz

CLIENT:
QUARTZ DEVELOPMENT GROUP LTD

PROJECT
SENTINEL PARK
HAWEA

| SCALE:<br>1:100 @ A1 |
|----------------------|
|                      |
| DRAWN BY:            |

REVISION:

VERIFIER:

DRAWING No: SEN-601

STAGE III

DRAWING TITLE:
DETAIL PLANS

SCALE BAR: 0m 1.0m 2.0m 3.0m 4.0m 5.0m SCALE 1:100 @ A1