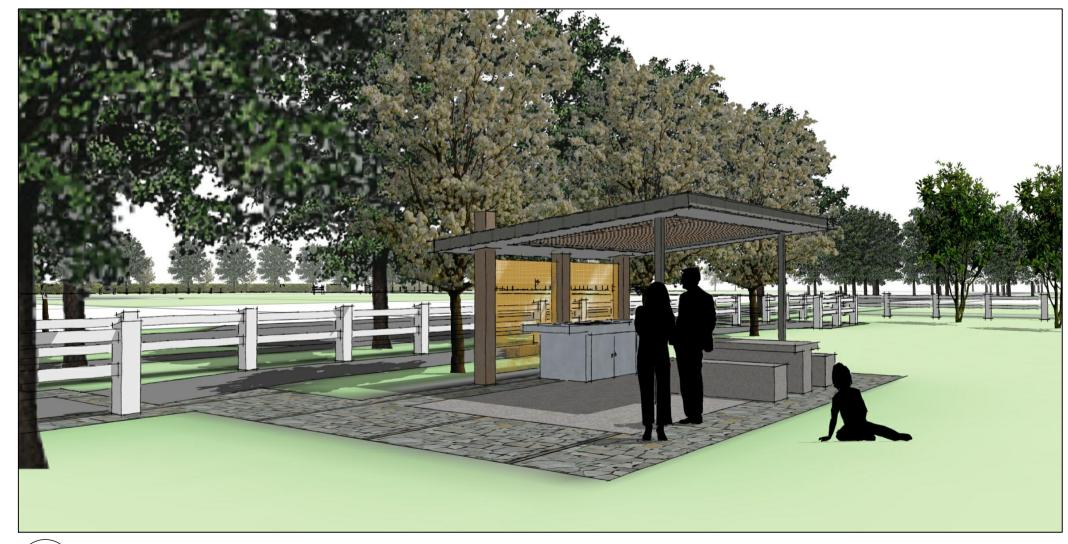

BBQ AREA - VIEW ONE

3 BBQ AREA - VIEW TWO

4 BBQ AREA - VIEW THREE 605 N/A

| REV | DATE     | DESCRIPTION       |
|-----|----------|-------------------|
| Α   | 15.04.17 | ISSUE FOR COMMENT |
| В   | 18.04.17 | ISSUE FOR COMMENT |
|     |          |                   |
|     |          |                   |
|     |          |                   |
|     |          |                   |
|     |          |                   |
|     |          |                   |

MASTER PLANNERS GOLF COURSE ARCHITECTS LANDSCAPE ARCHITECTS brett@rbtdesign.co.nz

PROJECT SENTINEL PARK HAWEA

CLIENT:

QUARTZ DEVELOPMENT GROUP LTD

SCALE: 1:50 @ A1 В

REVISION:

DRAWN BY: VERIFIER:  $\mathsf{BT}$ 