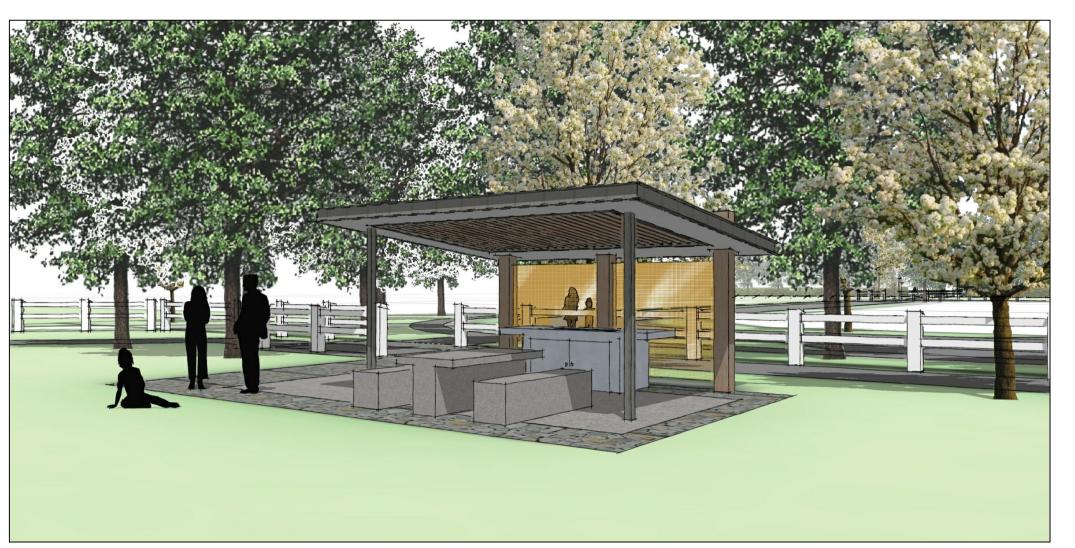

BBQ AREA - VIEW ONE

3 BBQ AREA - VIEW TWO

4 BBQ AREA - VIEW THREE 605 N/A

| REV | DATE     | DESCRIPTION       |
|-----|----------|-------------------|
| Α   | 15.04.17 | ISSUE FOR COMMENT |
| В   | 18.04.17 | ISSUE FOR COMMENT |
|     |          |                   |
|     |          |                   |
|     |          |                   |
|     |          |                   |
|     |          |                   |
|     |          |                   |

MASTER PLANNERS GOLF COURSE ARCHITECTS LANDSCAPE ARCHITECTS brett@rbtdesign.co.nz

PROJECT SENTINEL PARK HAWEA

CLIENT:

QUARTZ DEVELOPMENT GROUP LTD

SCALE: 1:50 @ A1 В

REVISION:

DRAWN BY: VERIFIER:  $\mathsf{BT}$ 