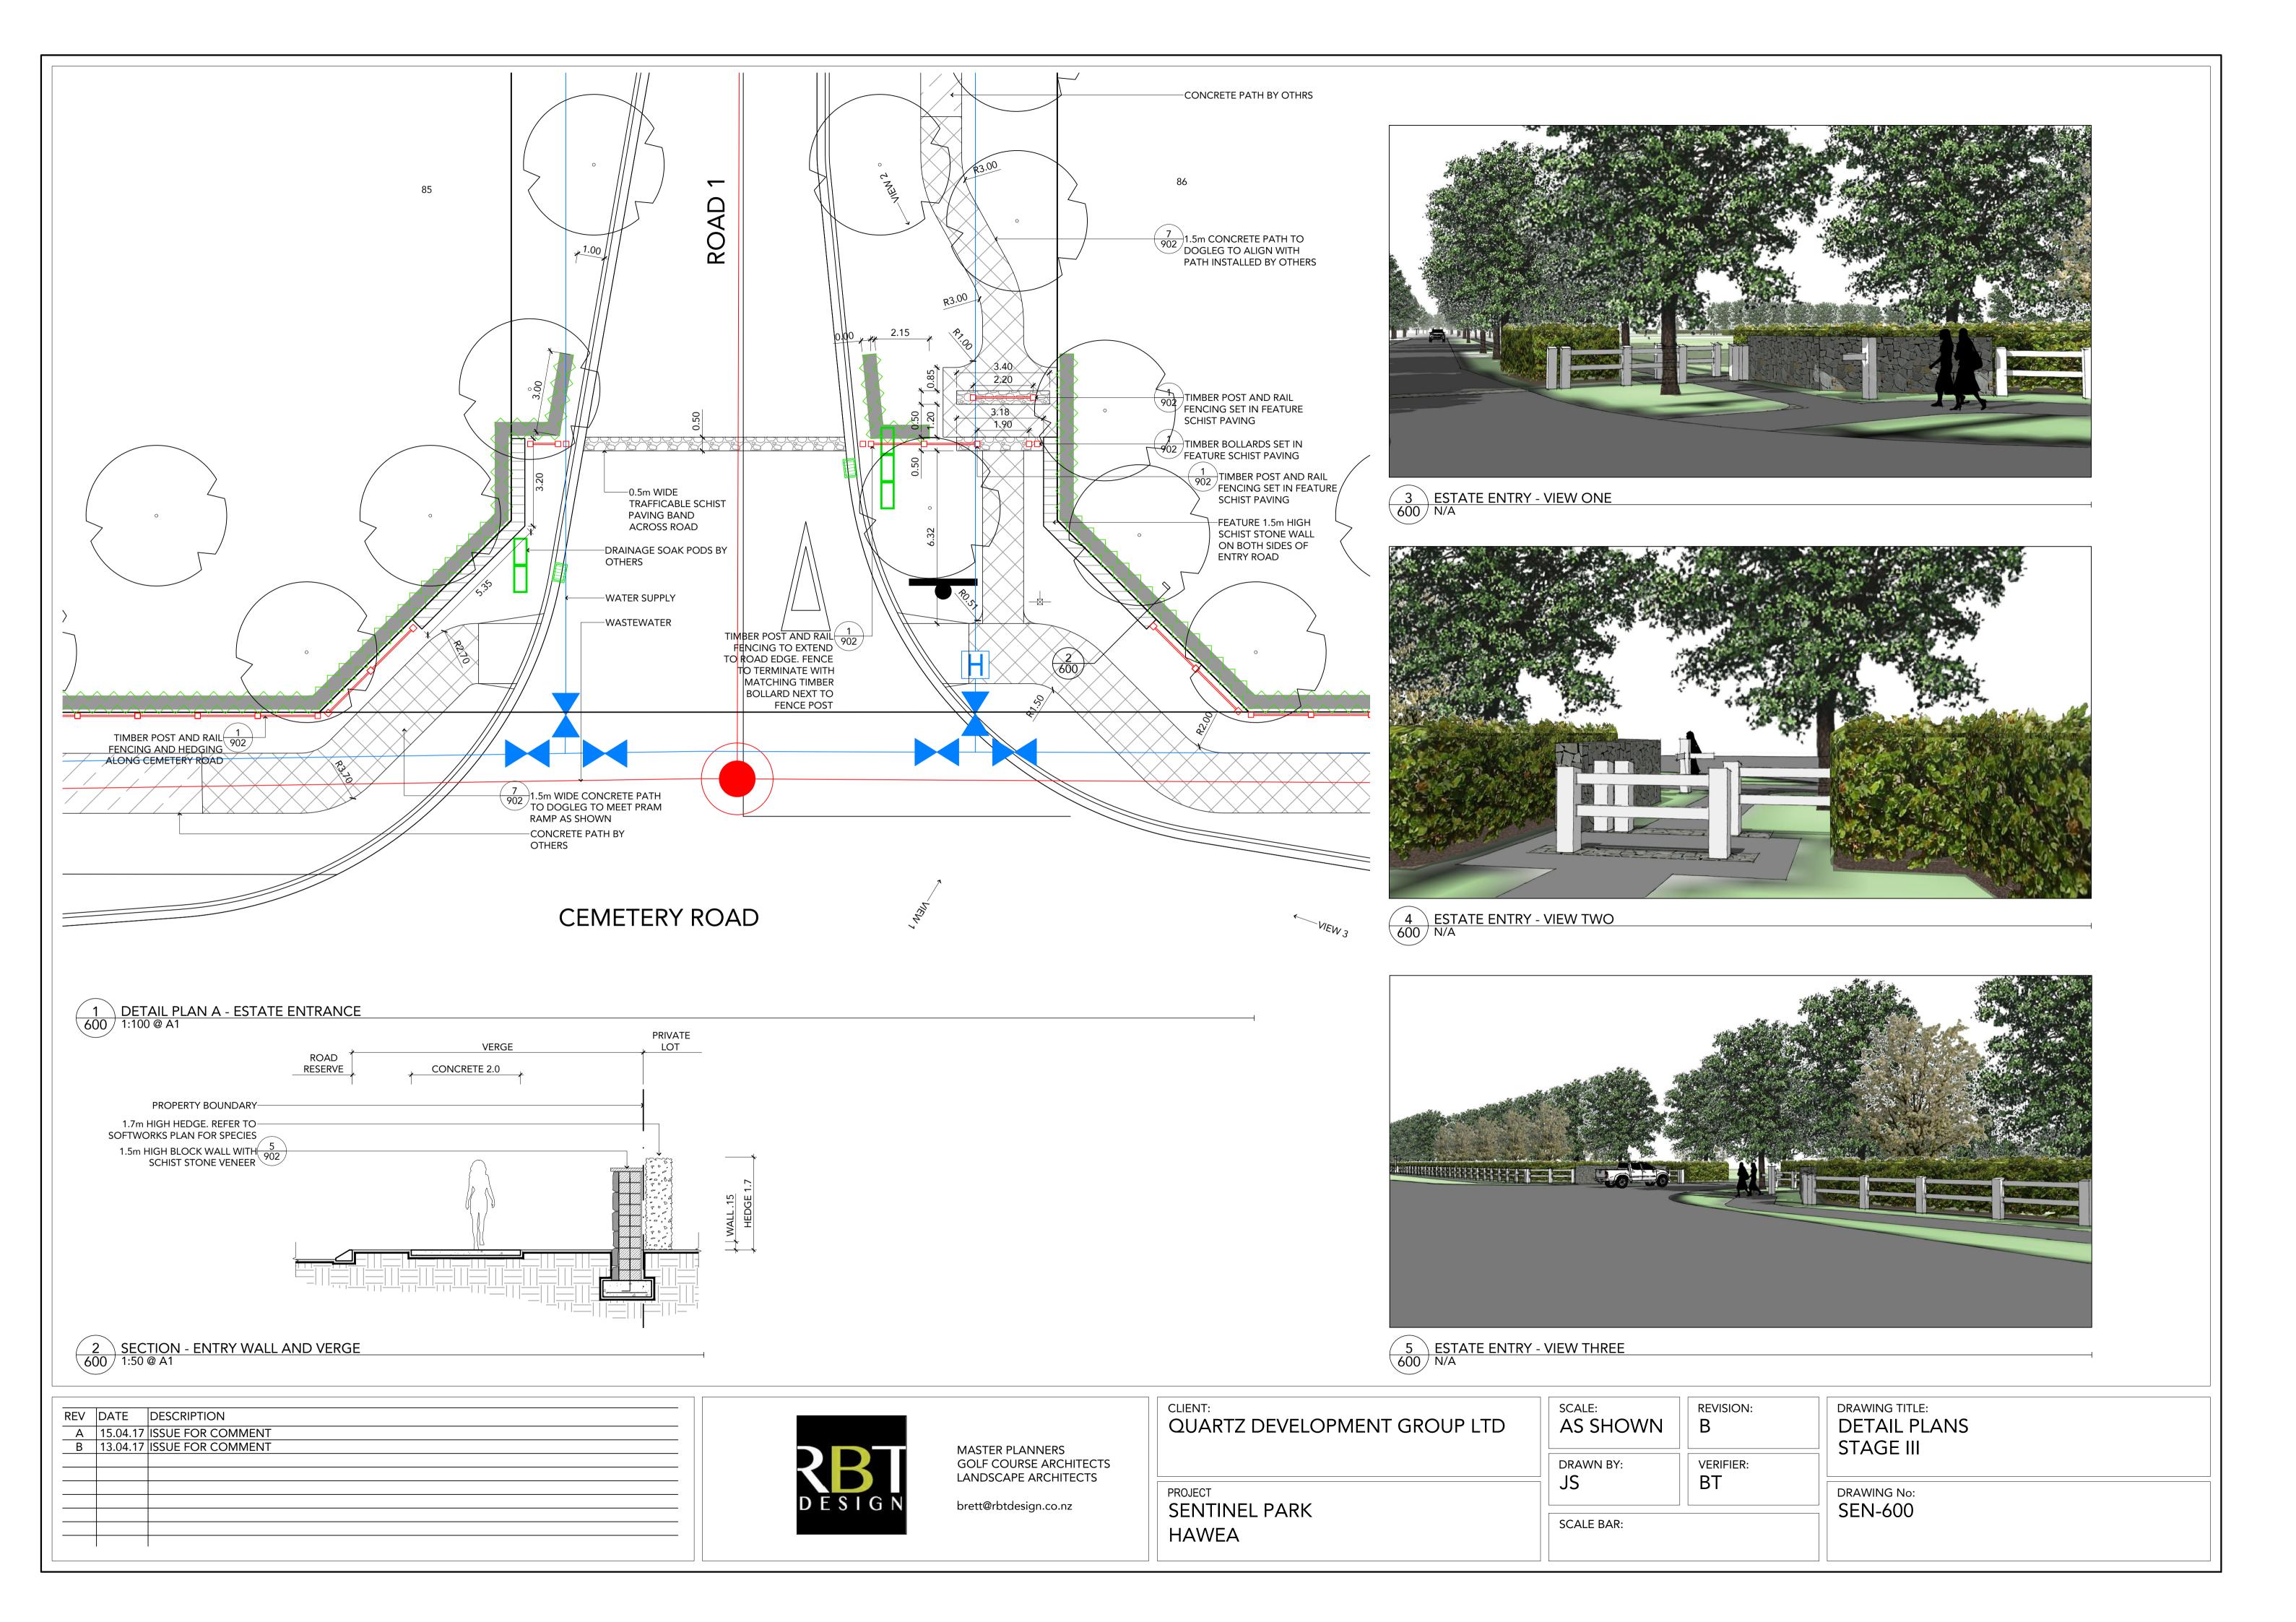

# LANDSCAPE WORKS MAY 2017

| DRAWING NUMBER | REV | DRAWING TITLE                    |
|----------------|-----|----------------------------------|
| SEN-000        | В   | COVER SHEET                      |
| SEN-100        | В   | GRAPHIC MASTERPLAN/STAGING PLAN  |
| SEN-400        | В   | HARDWORKS PLAN - STAGE III A & B |
| SEN-401        | В   | HARDWORKS PLAN - STAGE III C & D |
| SEN-500        | В   | SOFTWORKS PLAN - STAGE III A & B |
| SEN-600        | В   | DETAIL PLANS (1 of 7)            |
| SEN-601        | В   | DETAIL PLANS (2 of 7)            |
| SEN-602        | В   | DETAIL PLANS (3 of 7)            |
| SEN-603        | В   | DETAIL PLANS (4 of 7)            |
| SEN-604        | В   | DETAIL PLANS (5 of 7)            |
| SEN-605        | В   | DETAIL PLANS (6 of 7)            |
| SEN-606        | В   | DETAIL PLANS (7 of 7)            |
| SEN-900        | В   | TYPICAL DETAILS (1 of 4)         |
| SEN-901        | В   | TYPICAL DETAILS (2 of 4)         |
| SEN-902        | В   | TYPICAL DETAILS (3 of 4)         |
| SEN-903        | В   | TYPICAL DETAILS(4 of 4)          |
|                |     |                                  |

PROJECT
SENTINEL PARK
HAWEA

| SCALE:<br>1:100 @ A1 |
|----------------------|
|                      |
| DRAWN BY:            |

REVISION:

VERIFIER:

DRAWING No: SEN-601

STAGE III

DRAWING TITLE:
DETAIL PLANS

SCALE BAR: 0m 1.0m 2.0m 3.0m 4.0m 5.0m SCALE 1:100 @ A1