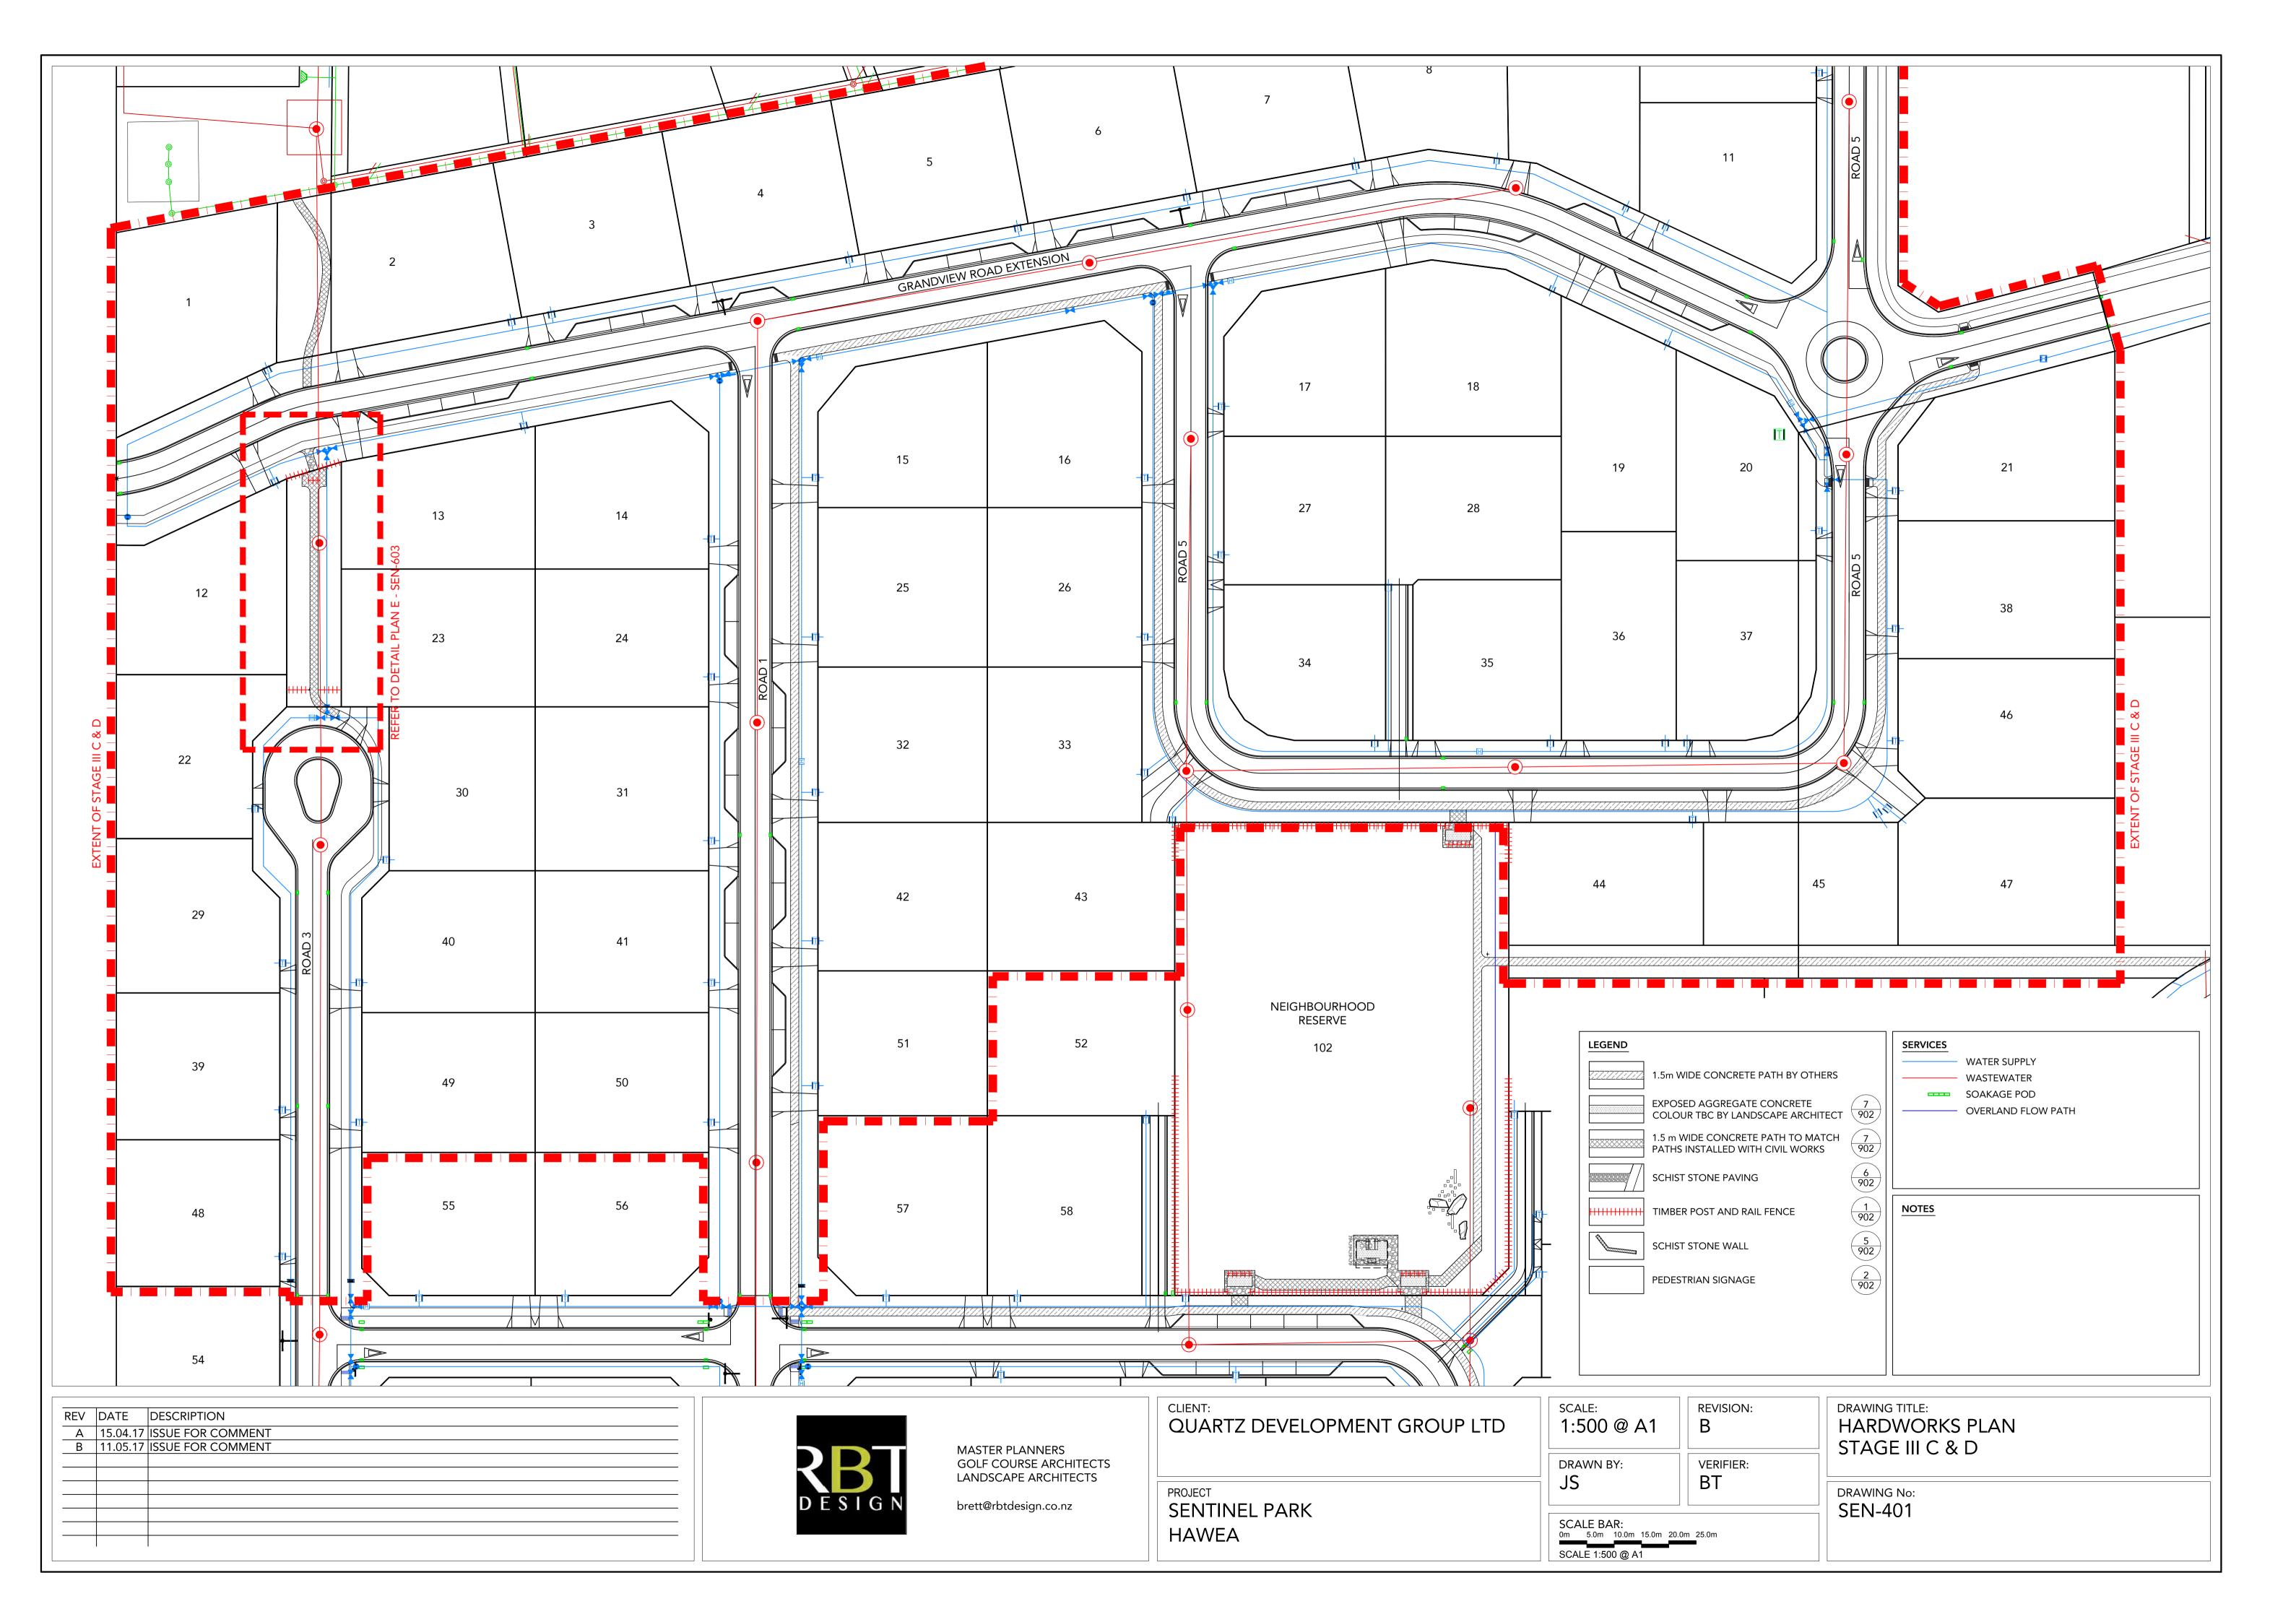

# LANDSCAPE WORKS MAY 2017

| DRAWING NUMBER | REV | DRAWING TITLE                    |
|----------------|-----|----------------------------------|
| SEN-000        | В   | COVER SHEET                      |
| SEN-100        | В   | GRAPHIC MASTERPLAN/STAGING PLAN  |
| SEN-400        | В   | HARDWORKS PLAN - STAGE III A & B |
| SEN-401        | В   | HARDWORKS PLAN - STAGE III C & D |
| SEN-500        | В   | SOFTWORKS PLAN - STAGE III A & B |
| SEN-600        | В   | DETAIL PLANS (1 of 7)            |
| SEN-601        | В   | DETAIL PLANS (2 of 7)            |
| SEN-602        | В   | DETAIL PLANS (3 of 7)            |
| SEN-603        | В   | DETAIL PLANS (4 of 7)            |
| SEN-604        | В   | DETAIL PLANS (5 of 7)            |
| SEN-605        | В   | DETAIL PLANS (6 of 7)            |
| SEN-606        | В   | DETAIL PLANS (7 of 7)            |
| SEN-900        | В   | TYPICAL DETAILS (1 of 4)         |
| SEN-901        | В   | TYPICAL DETAILS (2 of 4)         |
| SEN-902        | В   | TYPICAL DETAILS (3 of 4)         |
| SEN-903        | В   | TYPICAL DETAILS(4 of 4)          |
|                |     |                                  |