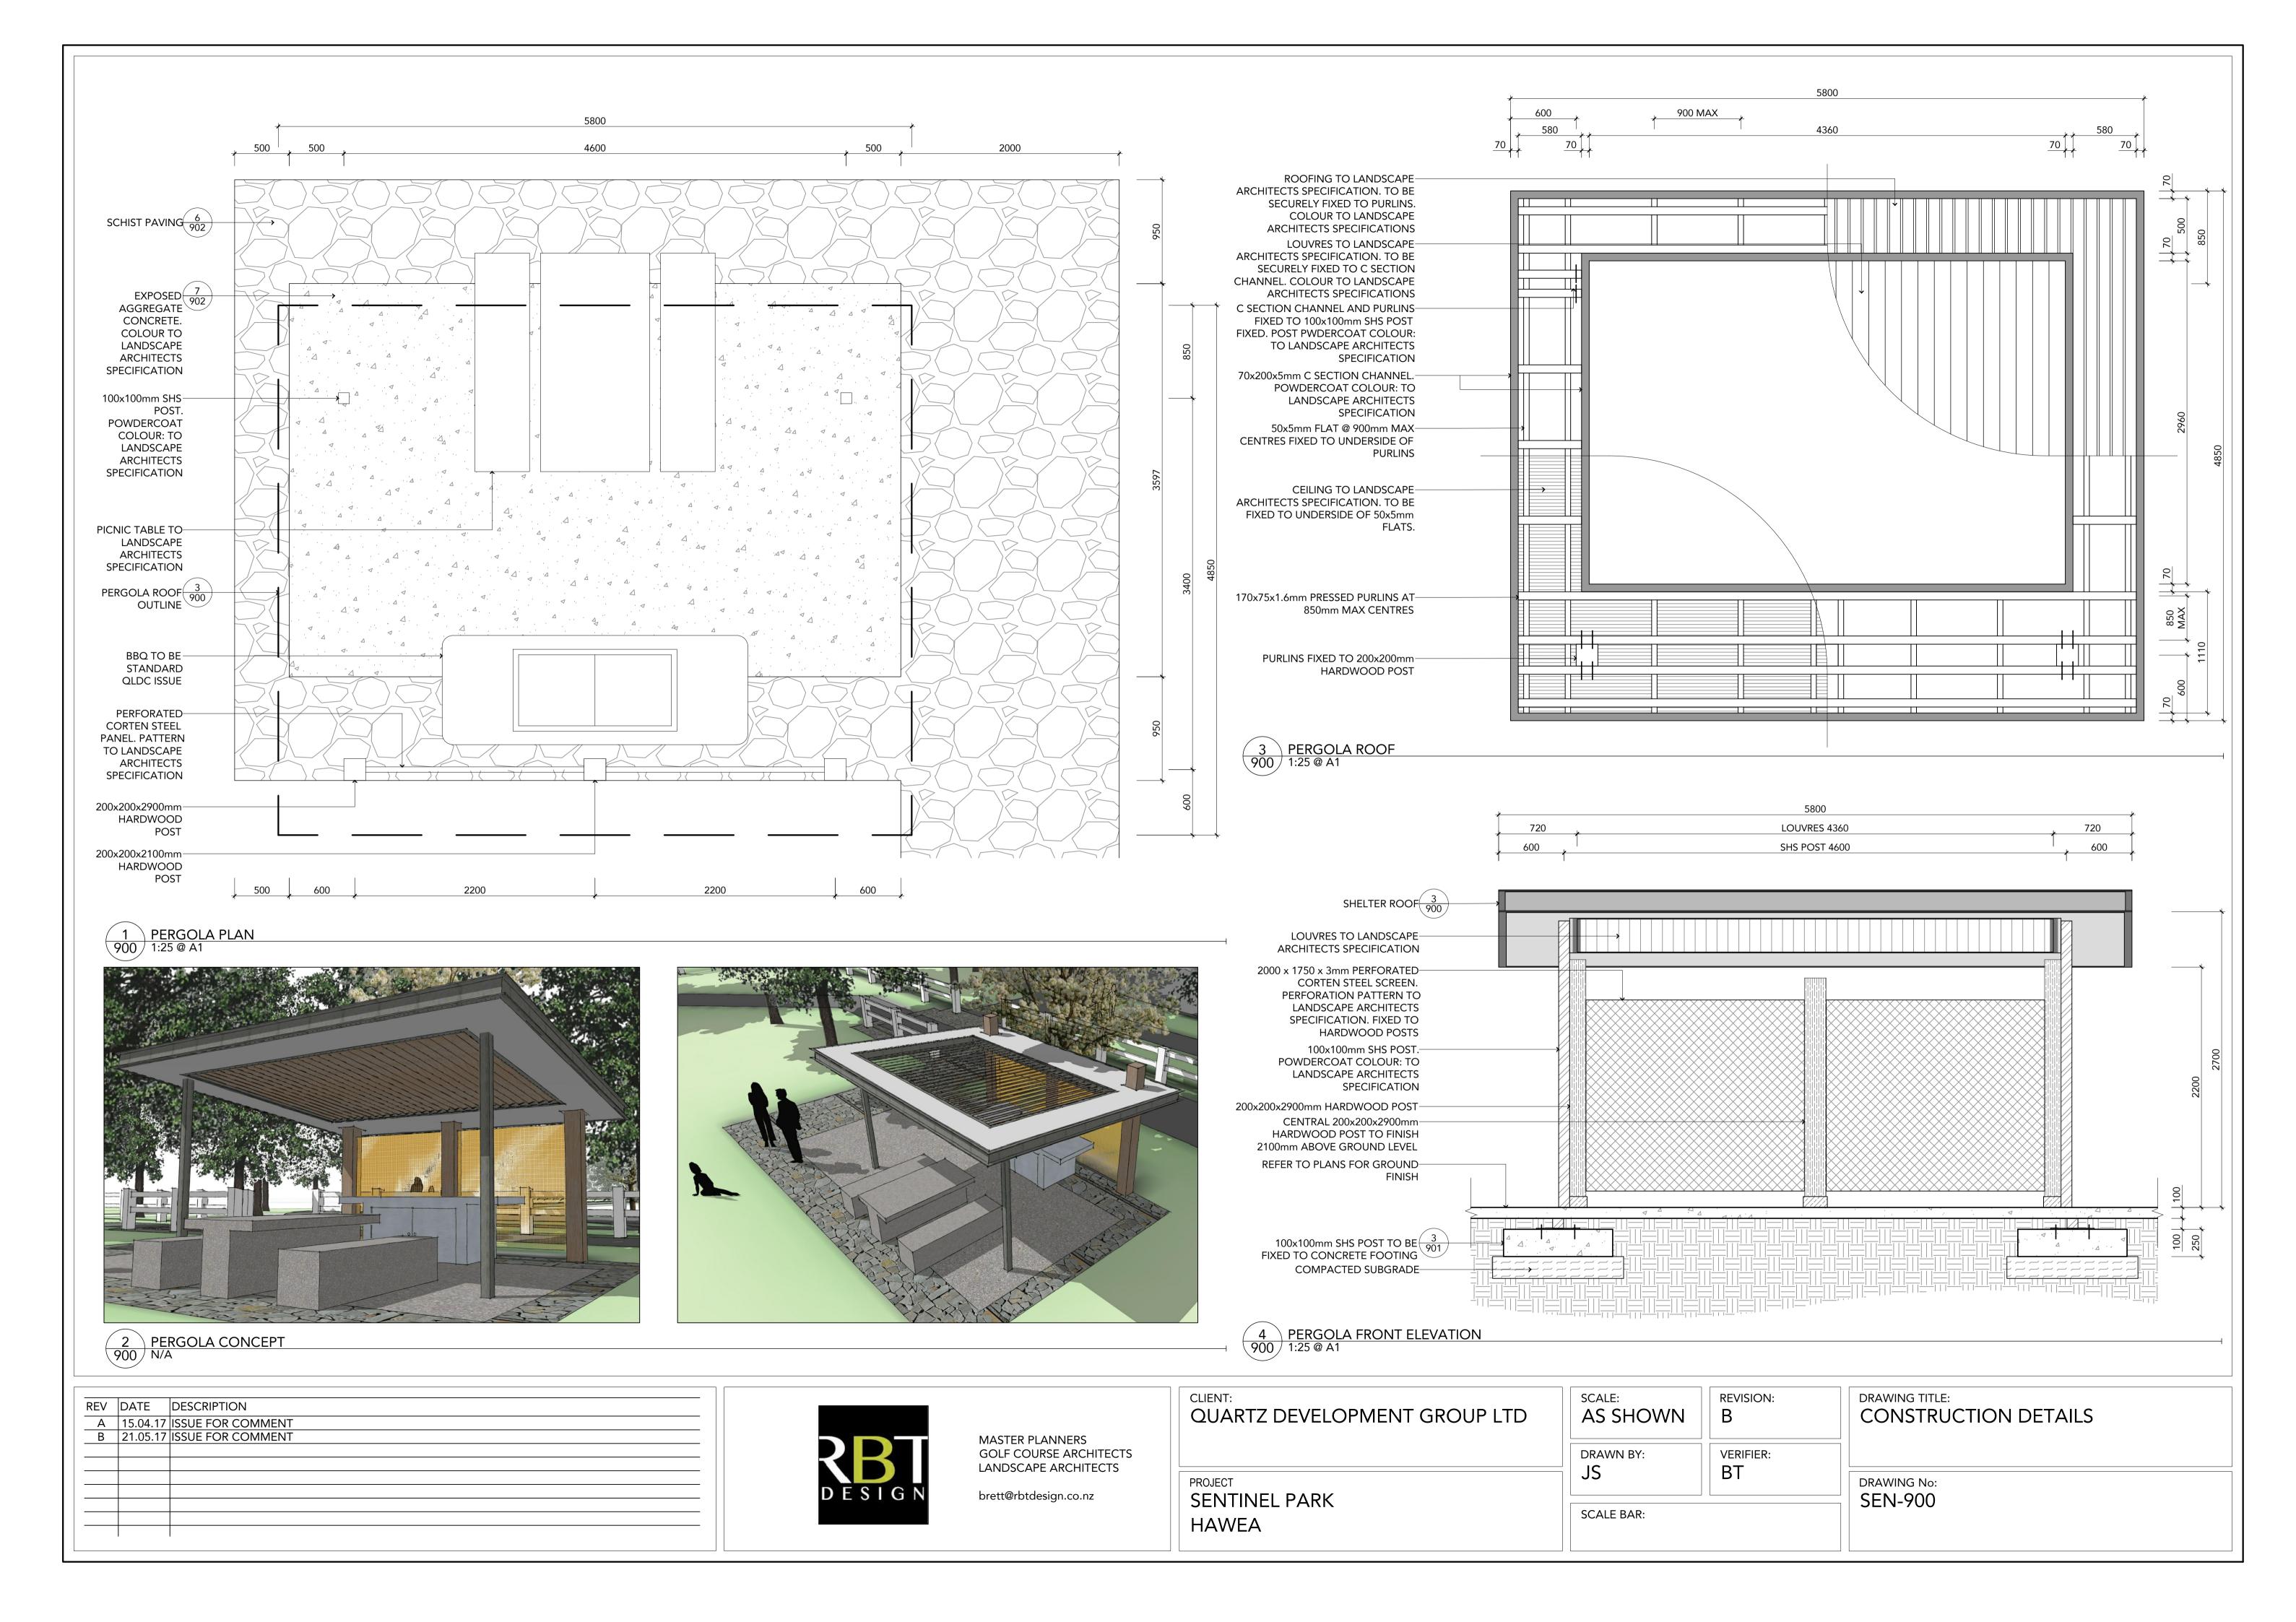

PROJECT
SENTINEL PARK
HAWEA

| SCALE:<br>1:100 @ A1 |
|----------------------|
|                      |
| DRAWN BY:            |

REVISION:

VERIFIER:

DRAWING No: SEN-601

STAGE III

DRAWING TITLE:
DETAIL PLANS

SCALE BAR: 0m 1.0m 2.0m 3.0m 4.0m 5.0m SCALE 1:100 @ A1