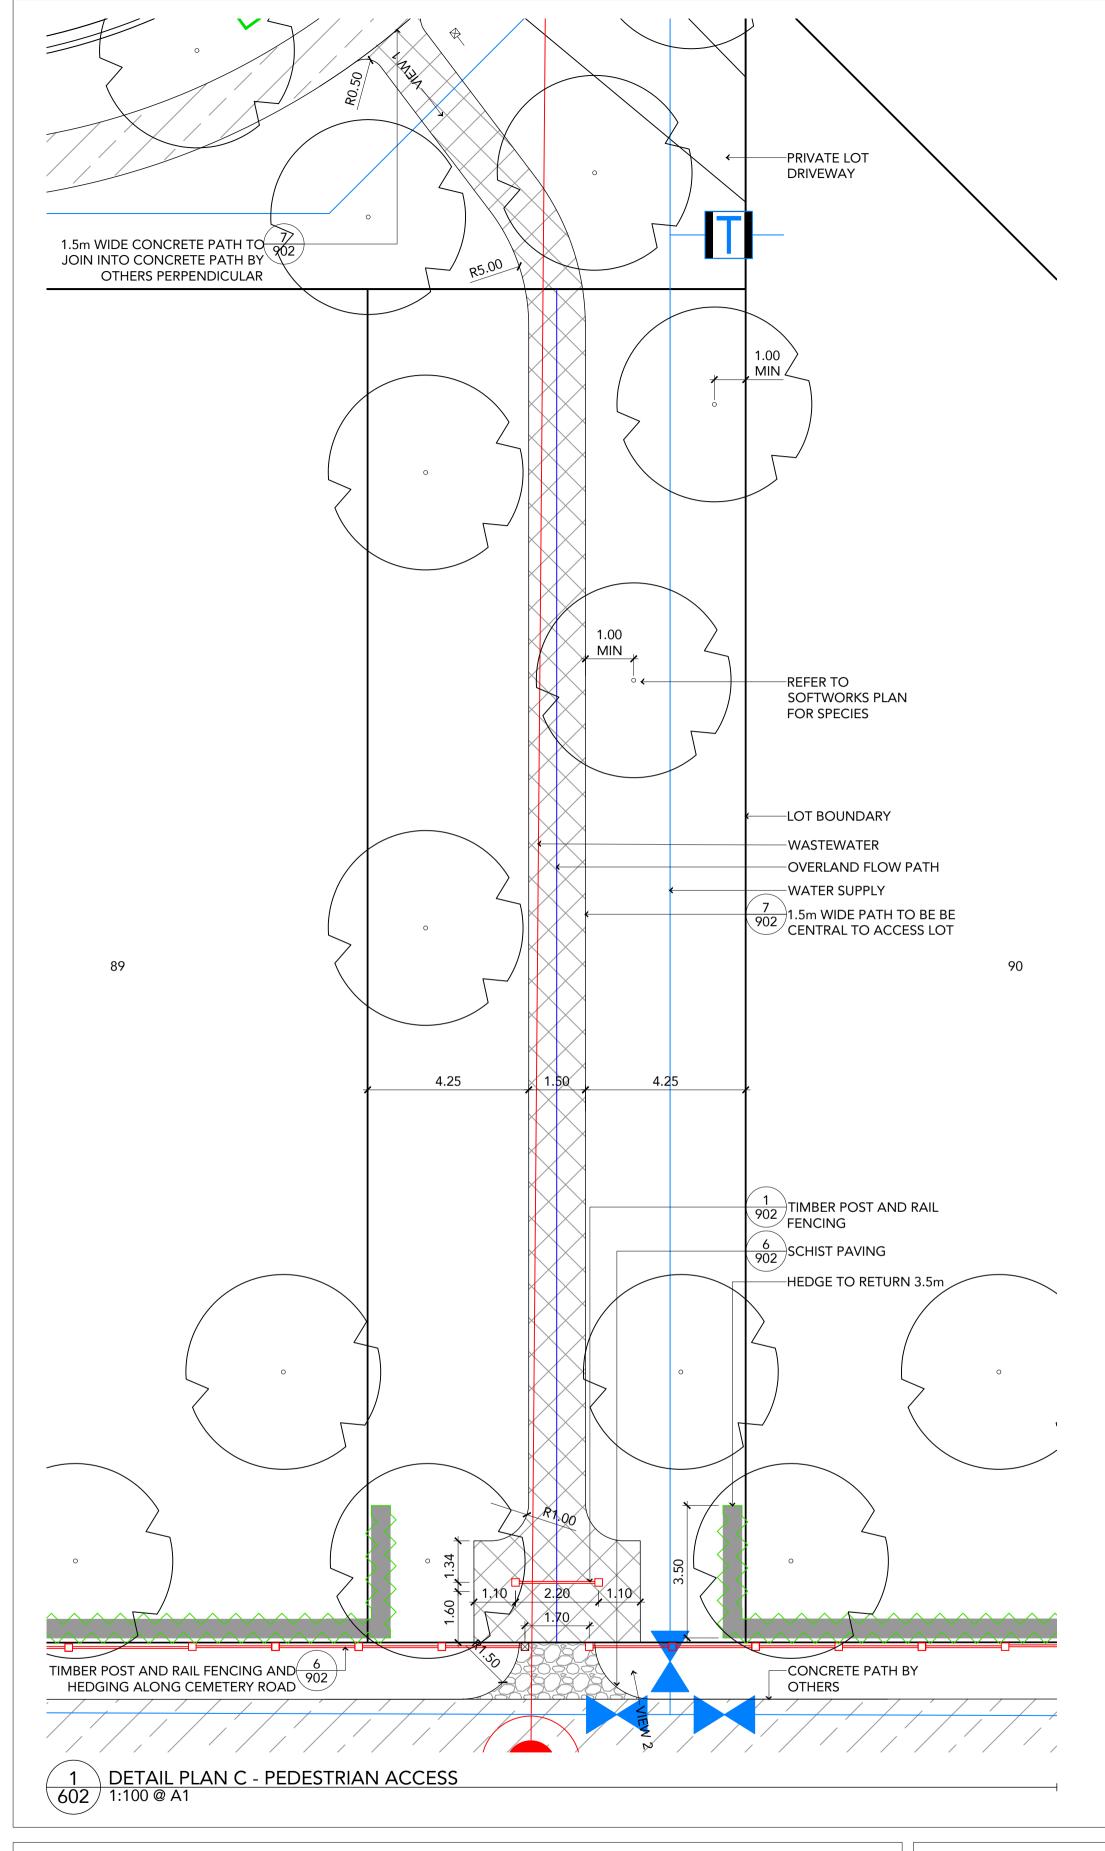

PROJECT
SENTINEL PARK
HAWEA

| SCALE:<br>1:100 @ A1 |
|----------------------|
|                      |
| DRAWN BY:            |

REVISION:

VERIFIER:

DRAWING No: SEN-601

STAGE III

DRAWING TITLE:
DETAIL PLANS

SCALE BAR: 0m 1.0m 2.0m 3.0m 4.0m 5.0m SCALE 1:100 @ A1