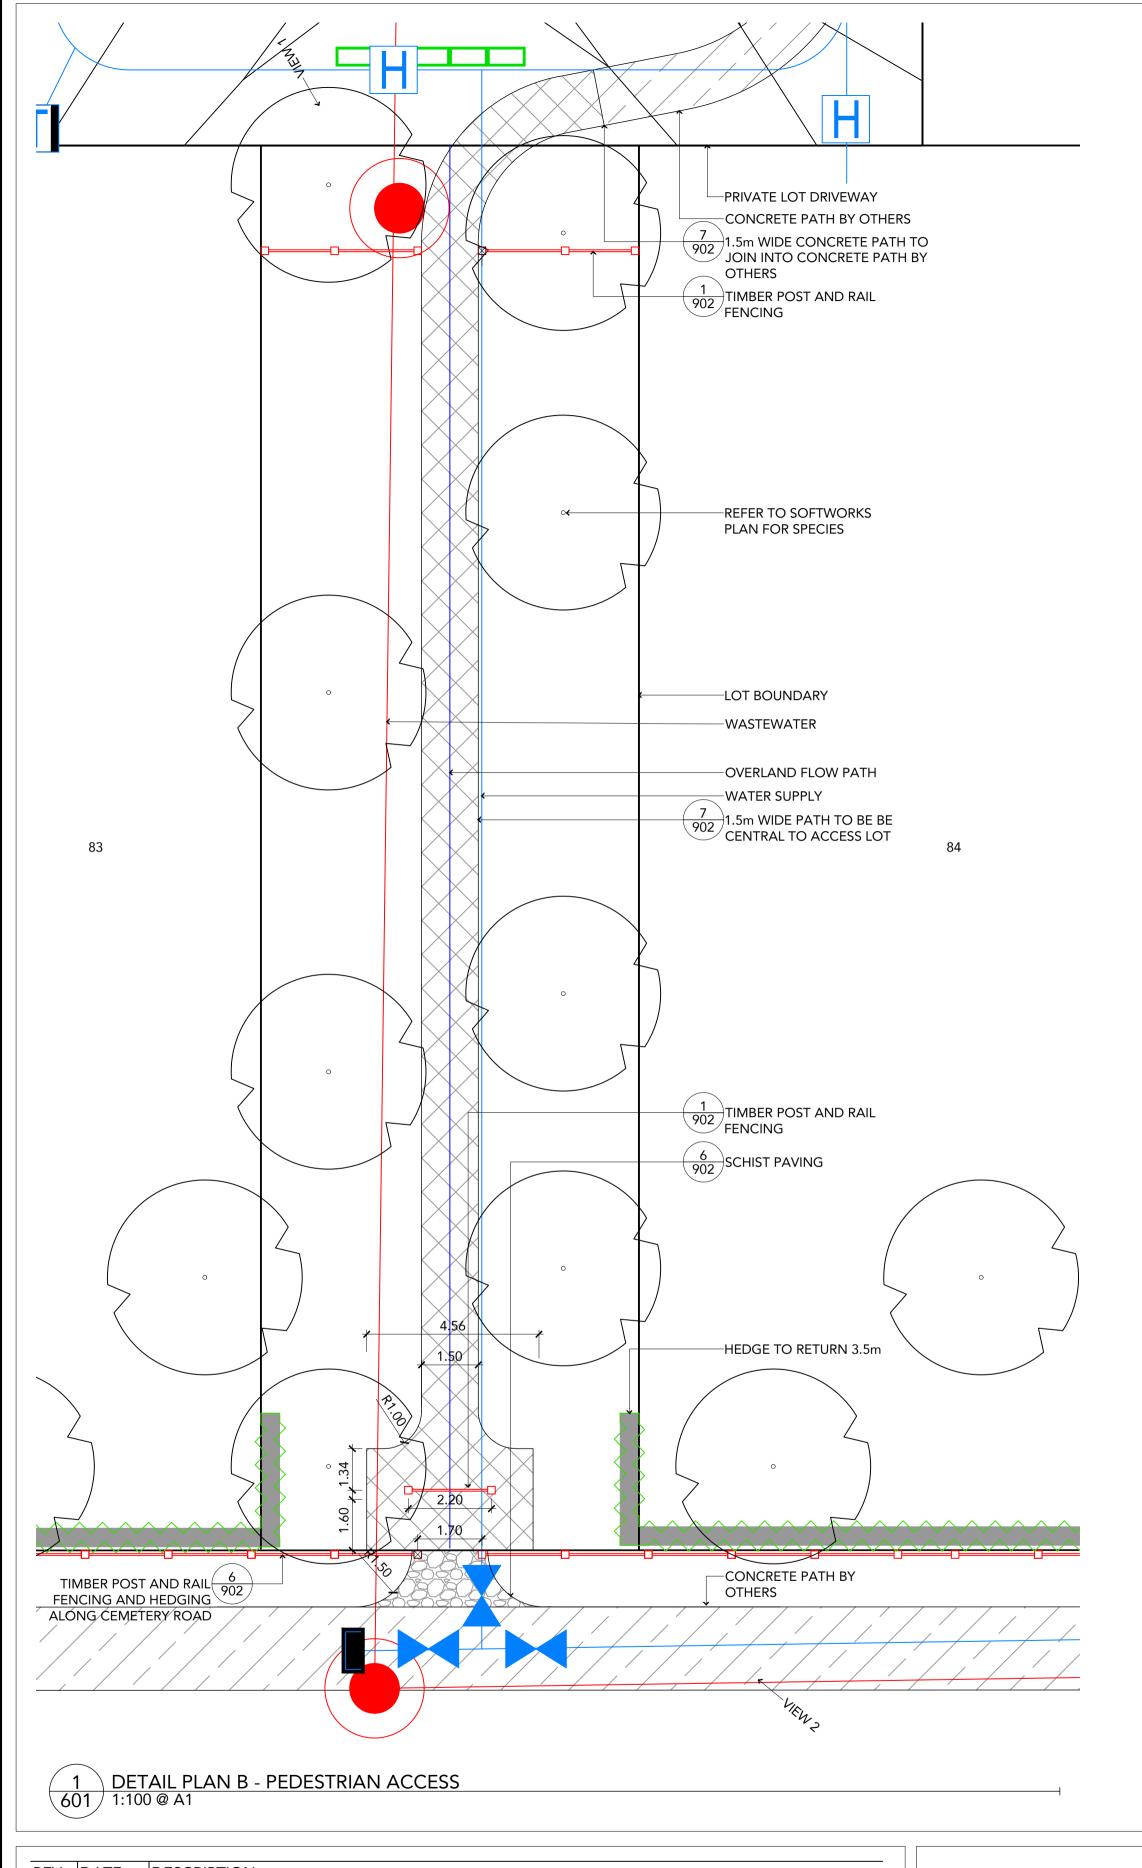

### MASTER DEVELOPMENT PLAN

Scale: 1: 1000 @A1, 1:2000 @A3

Date: 27th January 2017

Engineering, Planning & Surveying Landscape Architects

Southern Land RBT Design Limited

Revision B: 7th May 2017

2 PEDESTRIAN ACCESS - VIEW ONE 601 N/A

3 PEDESTRIAN ACCESS - VIEW TWO 601 N/A

REV DATE DESCRIPTION

A 15.04.17 ISSUE FOR COMMENT

B 13.05.17 ISSUE FOR COMMENT

MASTER PLANNERS GOLF COURSE ARCHITECTS LANDSCAPE ARCHITECTS

brett@rbtdesign.co.nz

CLIENT:
QUARTZ DEVELOPMENT GROUP LTD

PROJECT
SENTINEL PARK
HAWEA

| SCALE:<br>1:100 @ A1 |
|----------------------|
|                      |
| DRAWN BY:            |

REVISION:

VERIFIER:

DRAWING No: SEN-601

STAGE III

DRAWING TITLE:
DETAIL PLANS

SCALE BAR: 0m 1.0m 2.0m 3.0m 4.0m 5.0m SCALE 1:100 @ A1