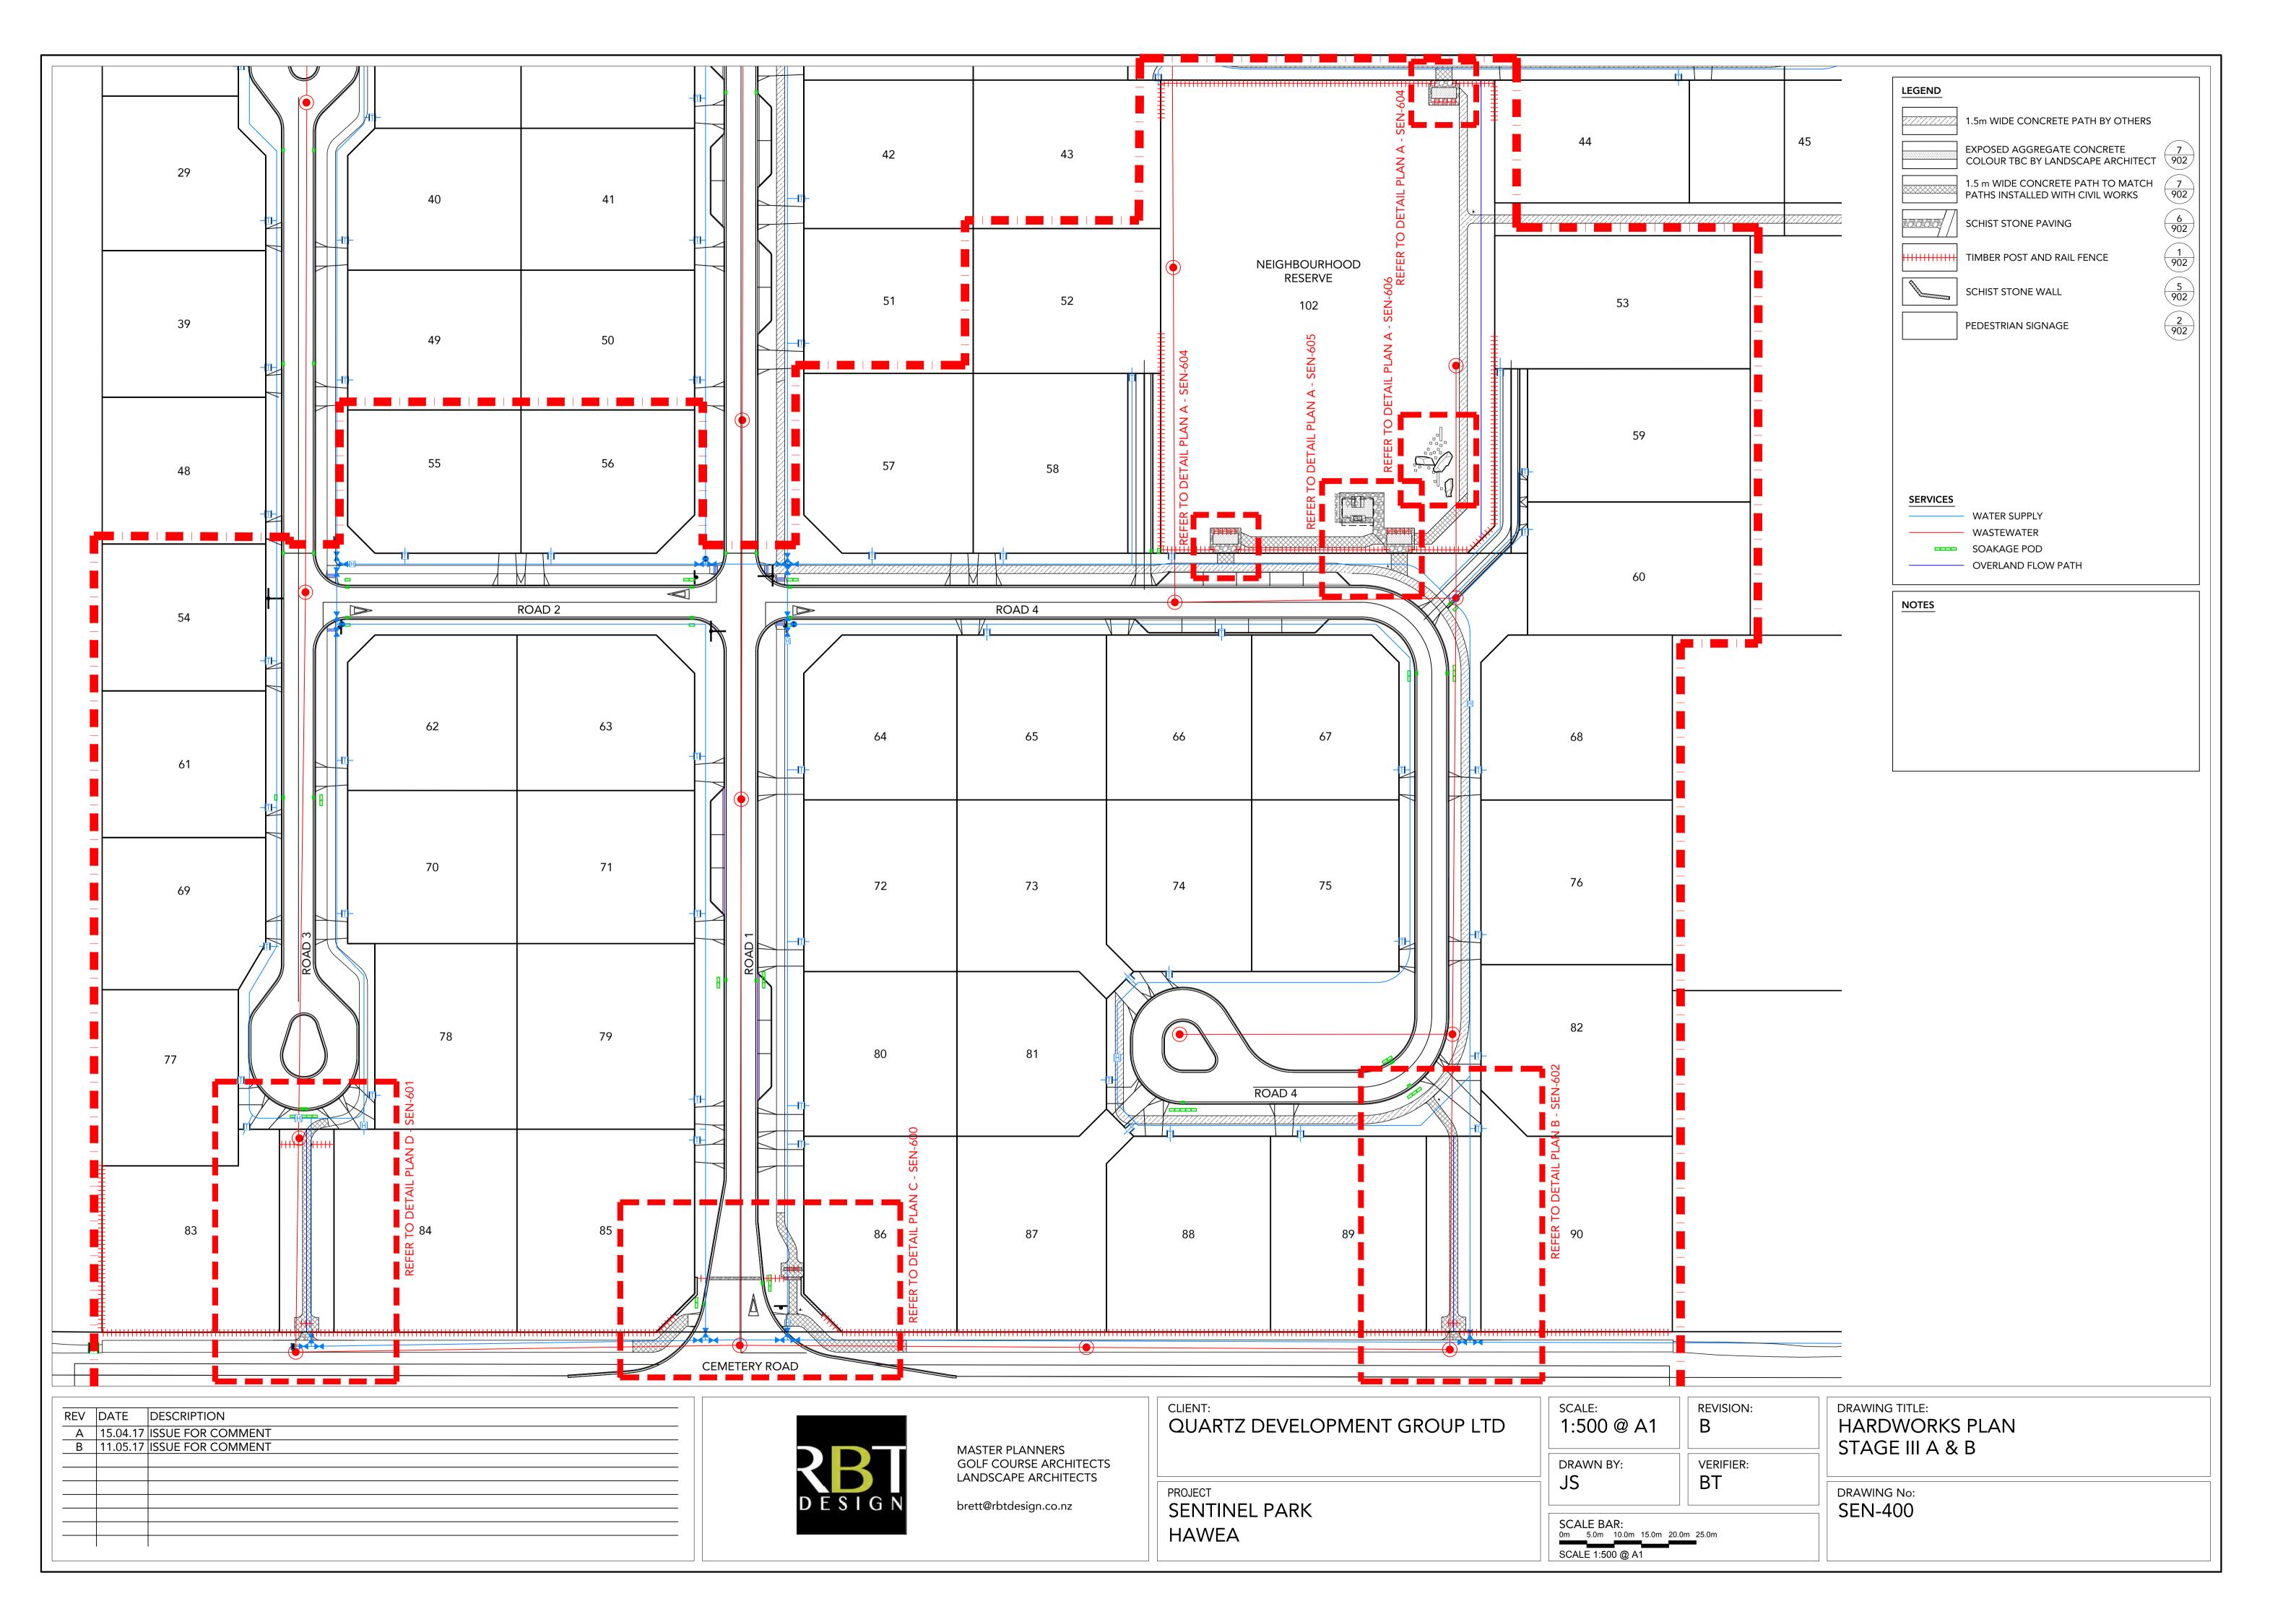

# LANDSCAPE WORKS MAY 2017

| DRAWING NUMBER | REV | DRAWING TITLE                    |
|----------------|-----|----------------------------------|
| SEN-000        | В   | COVER SHEET                      |
| SEN-100        | В   | GRAPHIC MASTERPLAN/STAGING PLAN  |
| SEN-400        | В   | HARDWORKS PLAN - STAGE III A & B |
| SEN-401        | В   | HARDWORKS PLAN - STAGE III C & D |
| SEN-500        | В   | SOFTWORKS PLAN - STAGE III A & B |
| SEN-600        | В   | DETAIL PLANS (1 of 7)            |
| SEN-601        | В   | DETAIL PLANS (2 of 7)            |
| SEN-602        | В   | DETAIL PLANS (3 of 7)            |
| SEN-603        | В   | DETAIL PLANS (4 of 7)            |
| SEN-604        | В   | DETAIL PLANS (5 of 7)            |
| SEN-605        | В   | DETAIL PLANS (6 of 7)            |
| SEN-606        | В   | DETAIL PLANS (7 of 7)            |
| SEN-900        | В   | TYPICAL DETAILS (1 of 4)         |
| SEN-901        | В   | TYPICAL DETAILS (2 of 4)         |
| SEN-902        | В   | TYPICAL DETAILS (3 of 4)         |
| SEN-903        | В   | TYPICAL DETAILS(4 of 4)          |
|                |     |                                  |

PROJECT
SENTINEL PARK
HAWEA

| SCALE:<br>1:100 @ A1 |
|----------------------|
|                      |
| DRAWN BY:            |

REVISION:

VERIFIER:

DRAWING No: SEN-601

STAGE III

DRAWING TITLE:
DETAIL PLANS

SCALE BAR: 0m 1.0m 2.0m 3.0m 4.0m 5.0m SCALE 1:100 @ A1