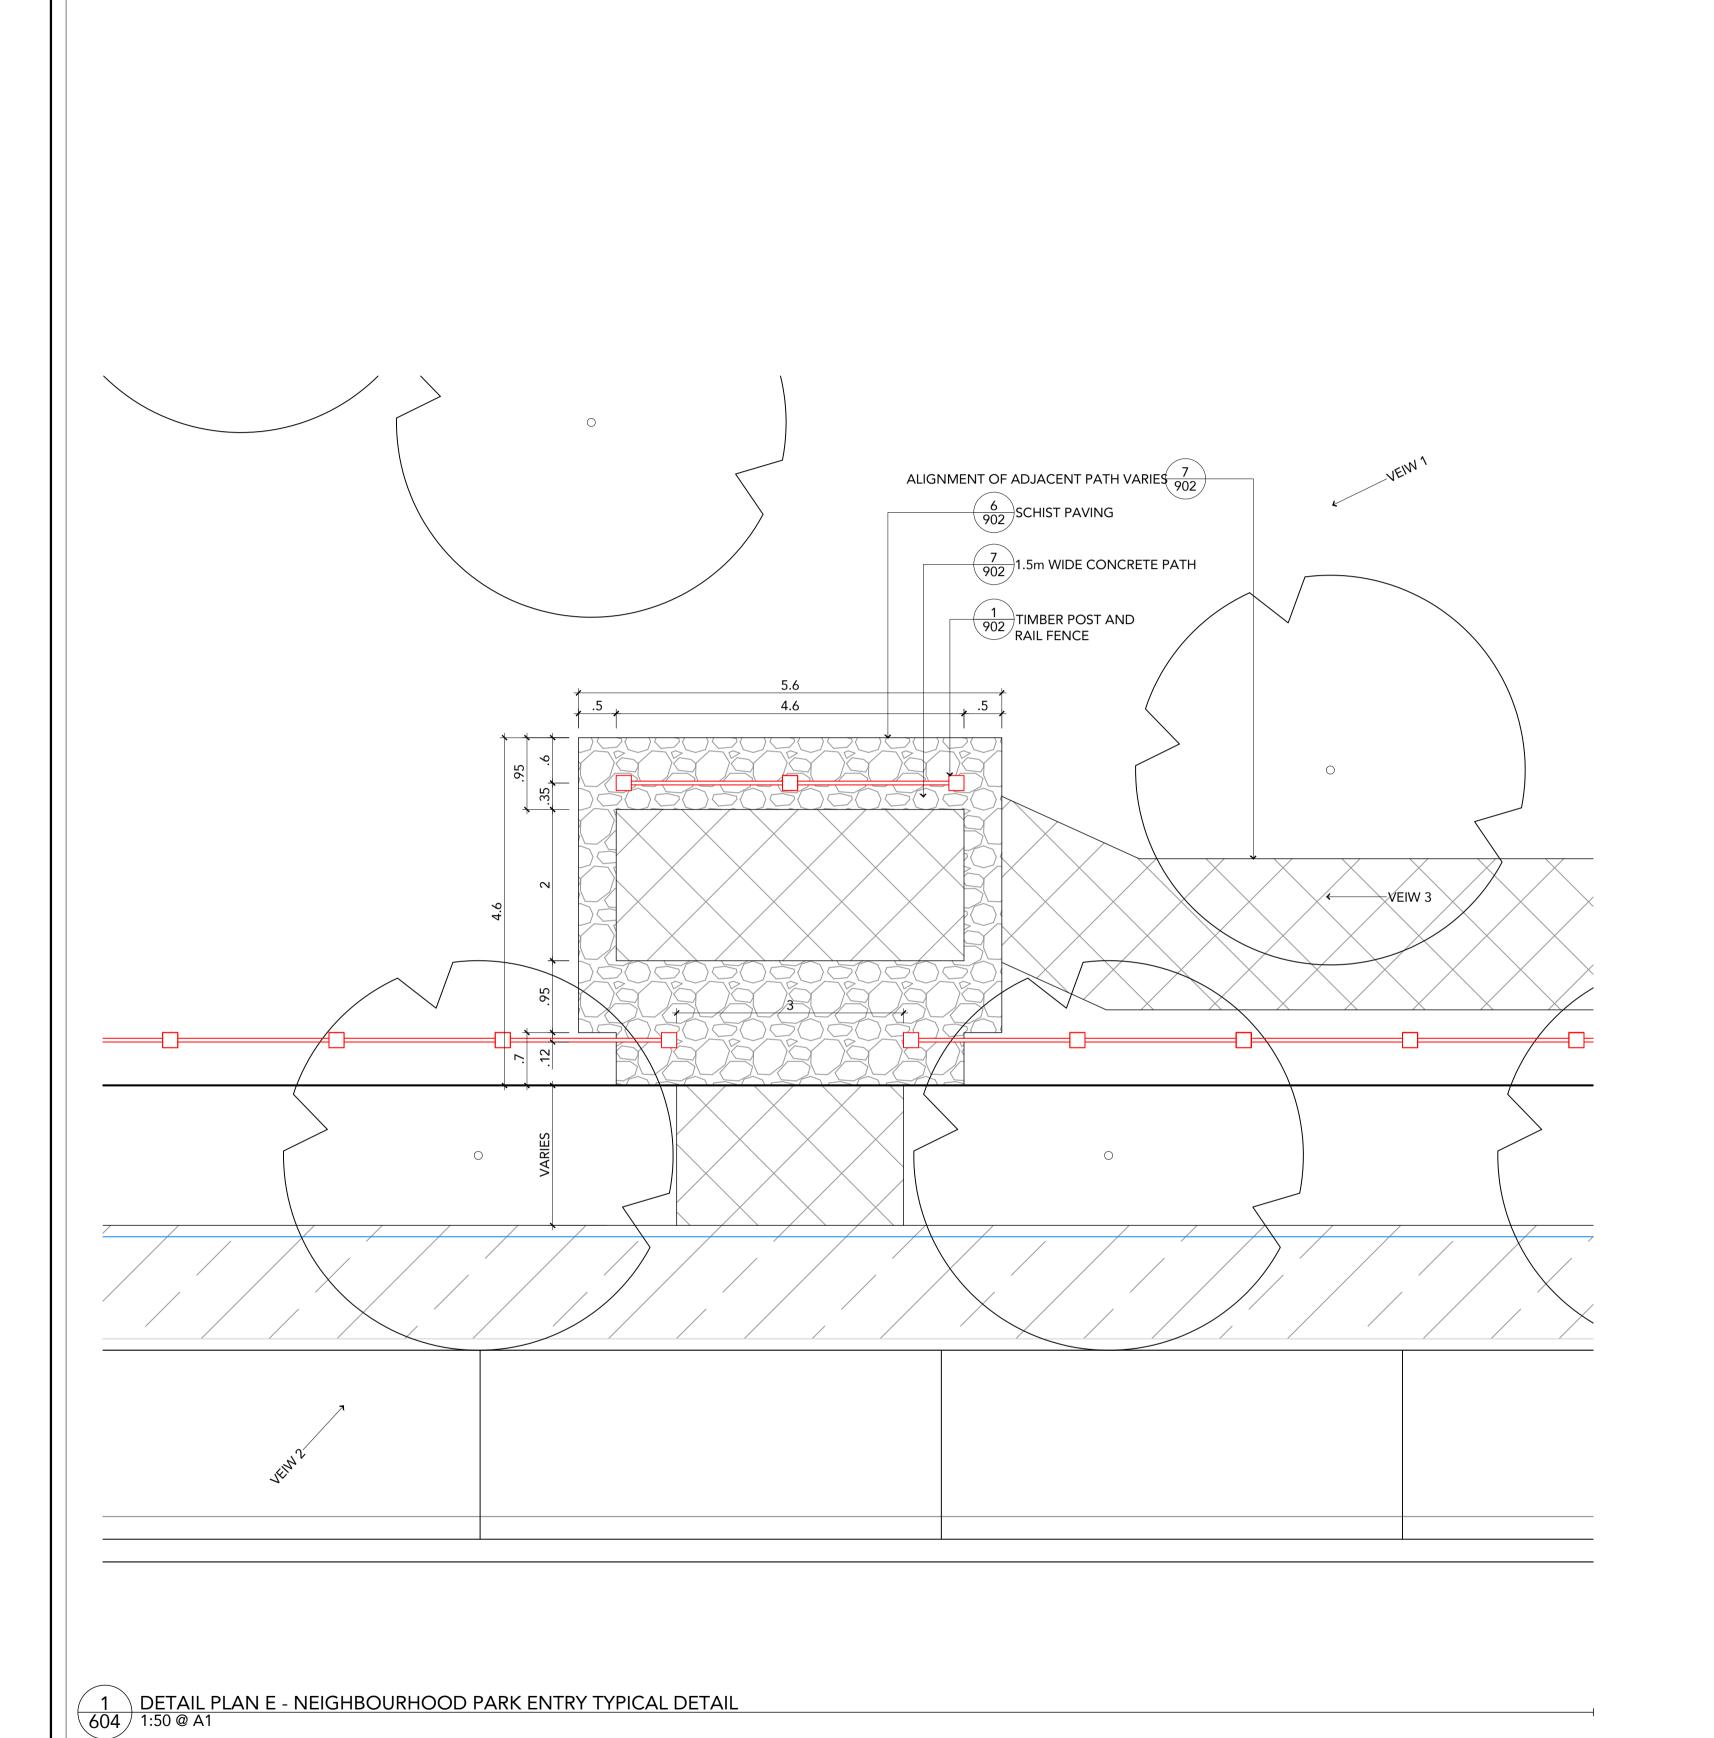

DRAWING No: N-602

2 NEIGHBOURHOOD ENTRY (TYPICAL) - VIEW ONE

NEIGHBOURHOOD ENTRY (TYPICAL) - VIEW TWO

3 NEIGHBOURHOOD ENTRY (TYPICAL) - VIEW THREE 604 N/A

MASTER PLANNERS GOLF COURSE ARCHITECTS LANDSCAPE ARCHITECTS

brett@rbtdesign.co.nz

QUARTZ DEVELOPMENT GROUP LTD

PROJECT
SENTINEL PARK
HAWEA

SCALE: 1:50 @ A1 DRAWN BY:

REVISION:

VERIFIER:

SCALE BAR: 0m 0.5m 1.0m 1.5m 2.0m 2.5m SCALE 1:50 @ A1 DETAIL PLANS
STAGE III

DRAWING No: SEN-604