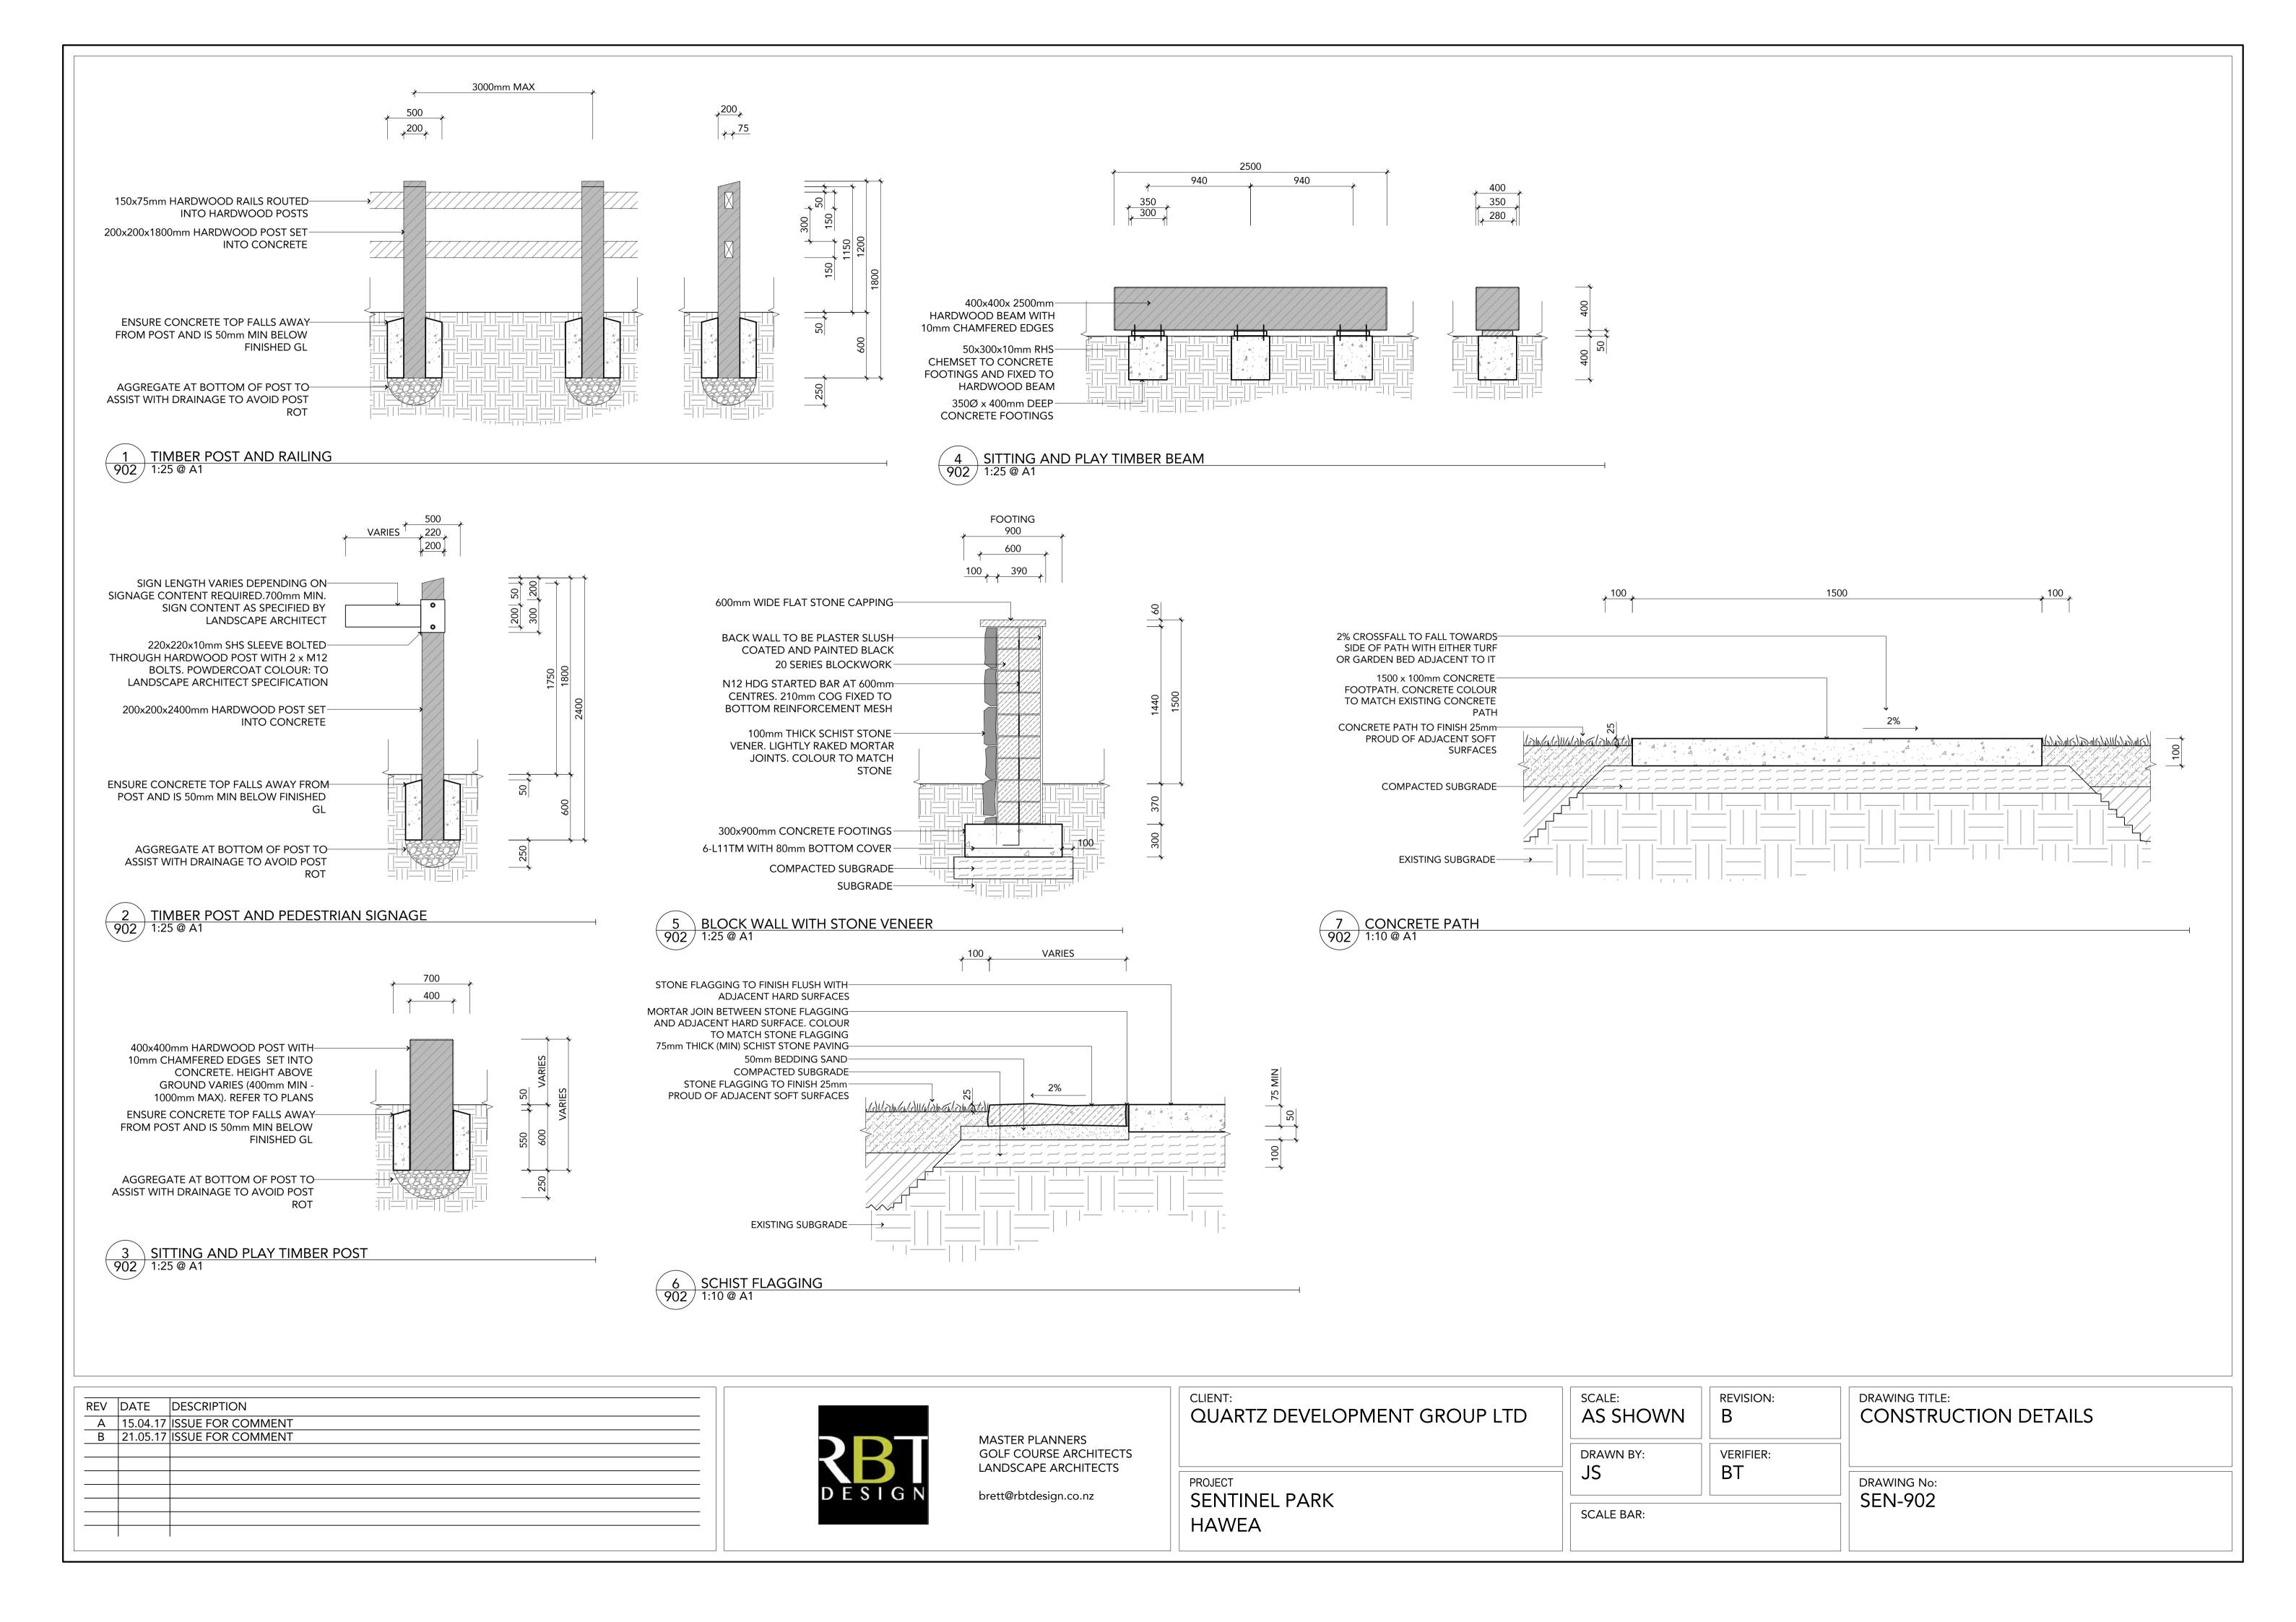

PROJECT
SENTINEL PARK
HAWEA

| SCALE:<br>1:100 @ A1 |
|----------------------|
|                      |
| DRAWN BY:            |

REVISION:

VERIFIER:

DRAWING No: SEN-601

STAGE III

DRAWING TITLE:
DETAIL PLANS

SCALE BAR: 0m 1.0m 2.0m 3.0m 4.0m 5.0m SCALE 1:100 @ A1

| REVISION: | DETAIL PLAN |
|-----------|-------------|
| VERIFIER: | STAGE III   |
| ВТ        | DRAWING No: |

|                                           | J DRAW |
|-------------------------------------------|--------|
| SCALE BAR:<br>0m 1.0m 2.0m 3.0m 4.0m 5.0m | SEN    |
| SCALE 1:100 @ A1                          |        |