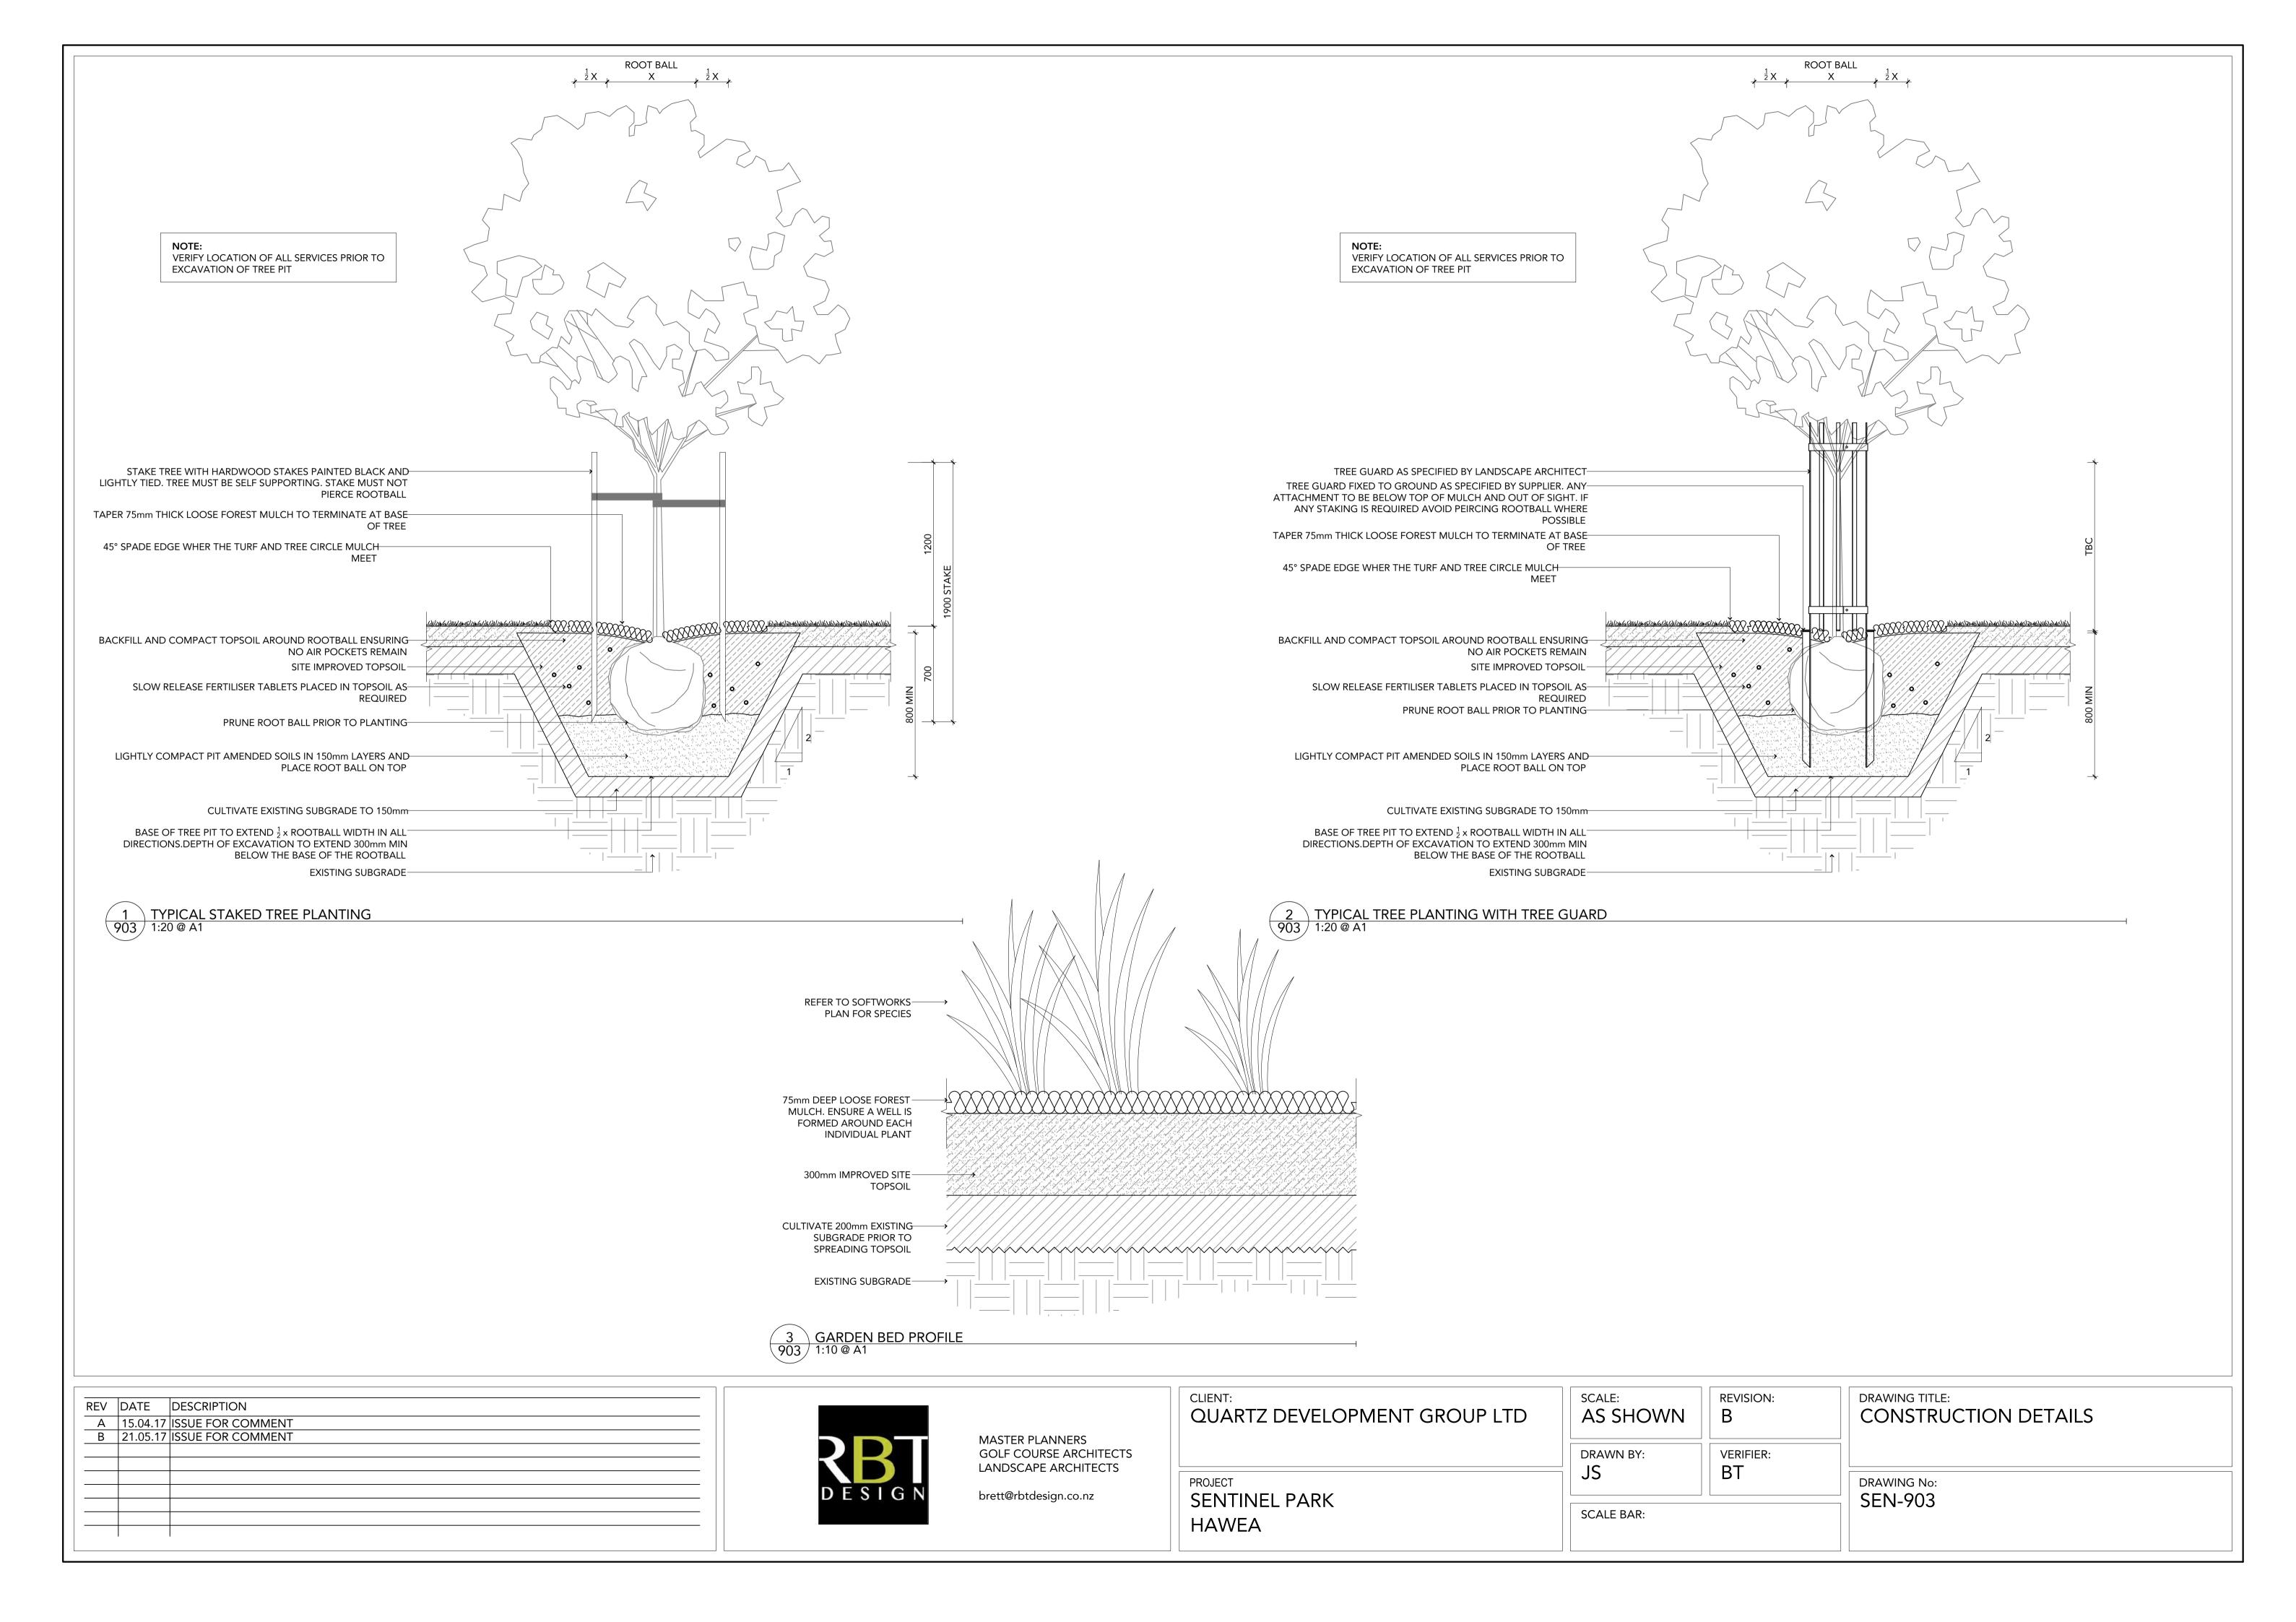

PROJECT
SENTINEL PARK
HAWEA

| SCALE:<br>1:100 @ A1 |
|----------------------|
|                      |
| DRAWN BY:            |

REVISION:

VERIFIER:

DRAWING No: SEN-601

STAGE III

DRAWING TITLE:
DETAIL PLANS

SCALE BAR: 0m 1.0m 2.0m 3.0m 4.0m 5.0m SCALE 1:100 @ A1

| REVISION: | DETAIL PLAN |
|-----------|-------------|
| VERIFIER: | STAGE III   |
| ВТ        | DRAWING No: |

|                                           | J DRAW |
|-------------------------------------------|--------|
| SCALE BAR:<br>0m 1.0m 2.0m 3.0m 4.0m 5.0m | SEN    |
| SCALE 1:100 @ A1                          |        |