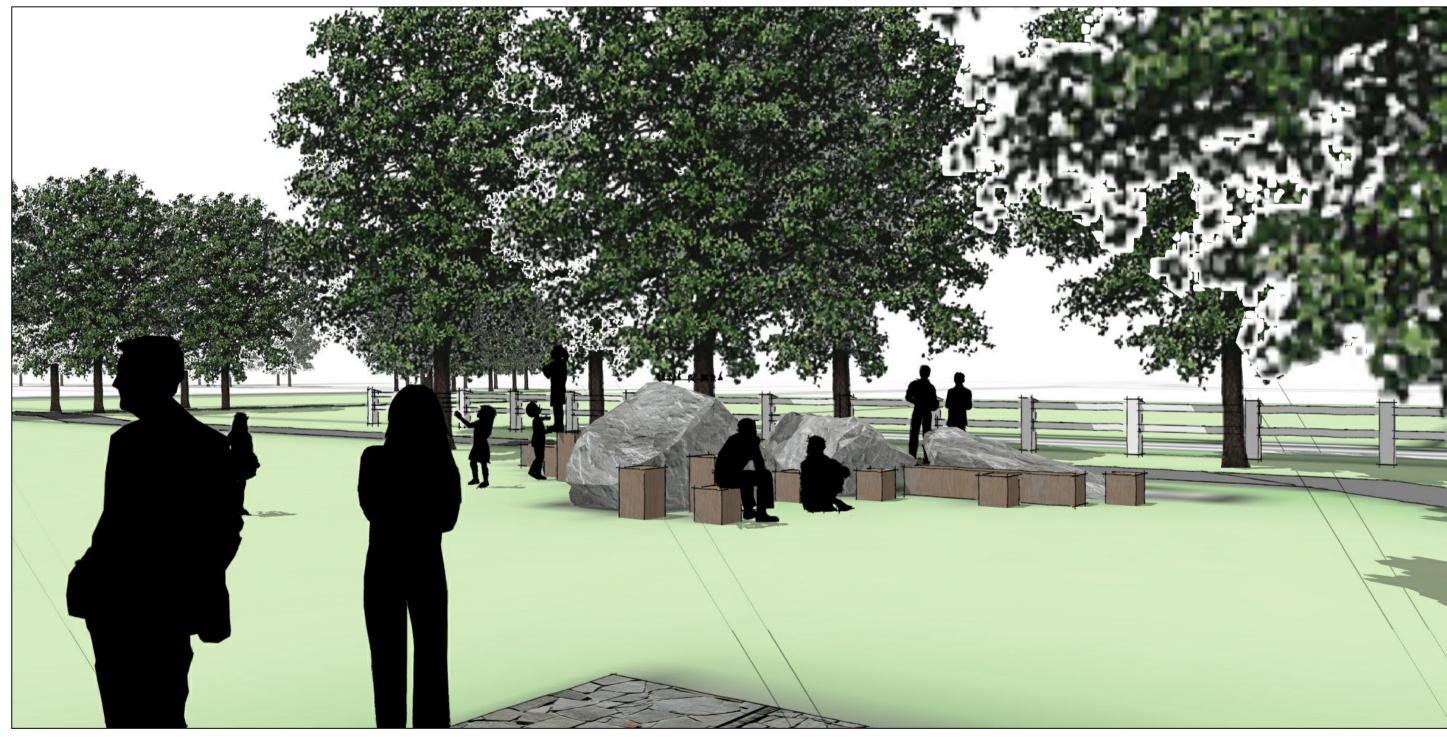

SCALE BAR: 0m 0.5m 1.0m 1.5m 2.0m 2.5m SCALE 1:50 @ A1

DETAIL PLANS STAGE III

DRAWING No: SEN-605

2 NEIGHBOURHOOD PARK SITTING AND PLAY AREA - VIEW ONE

3 NEIGHBOURHOOD PARK SITTING AND PLAY AREA - VIEW TWO