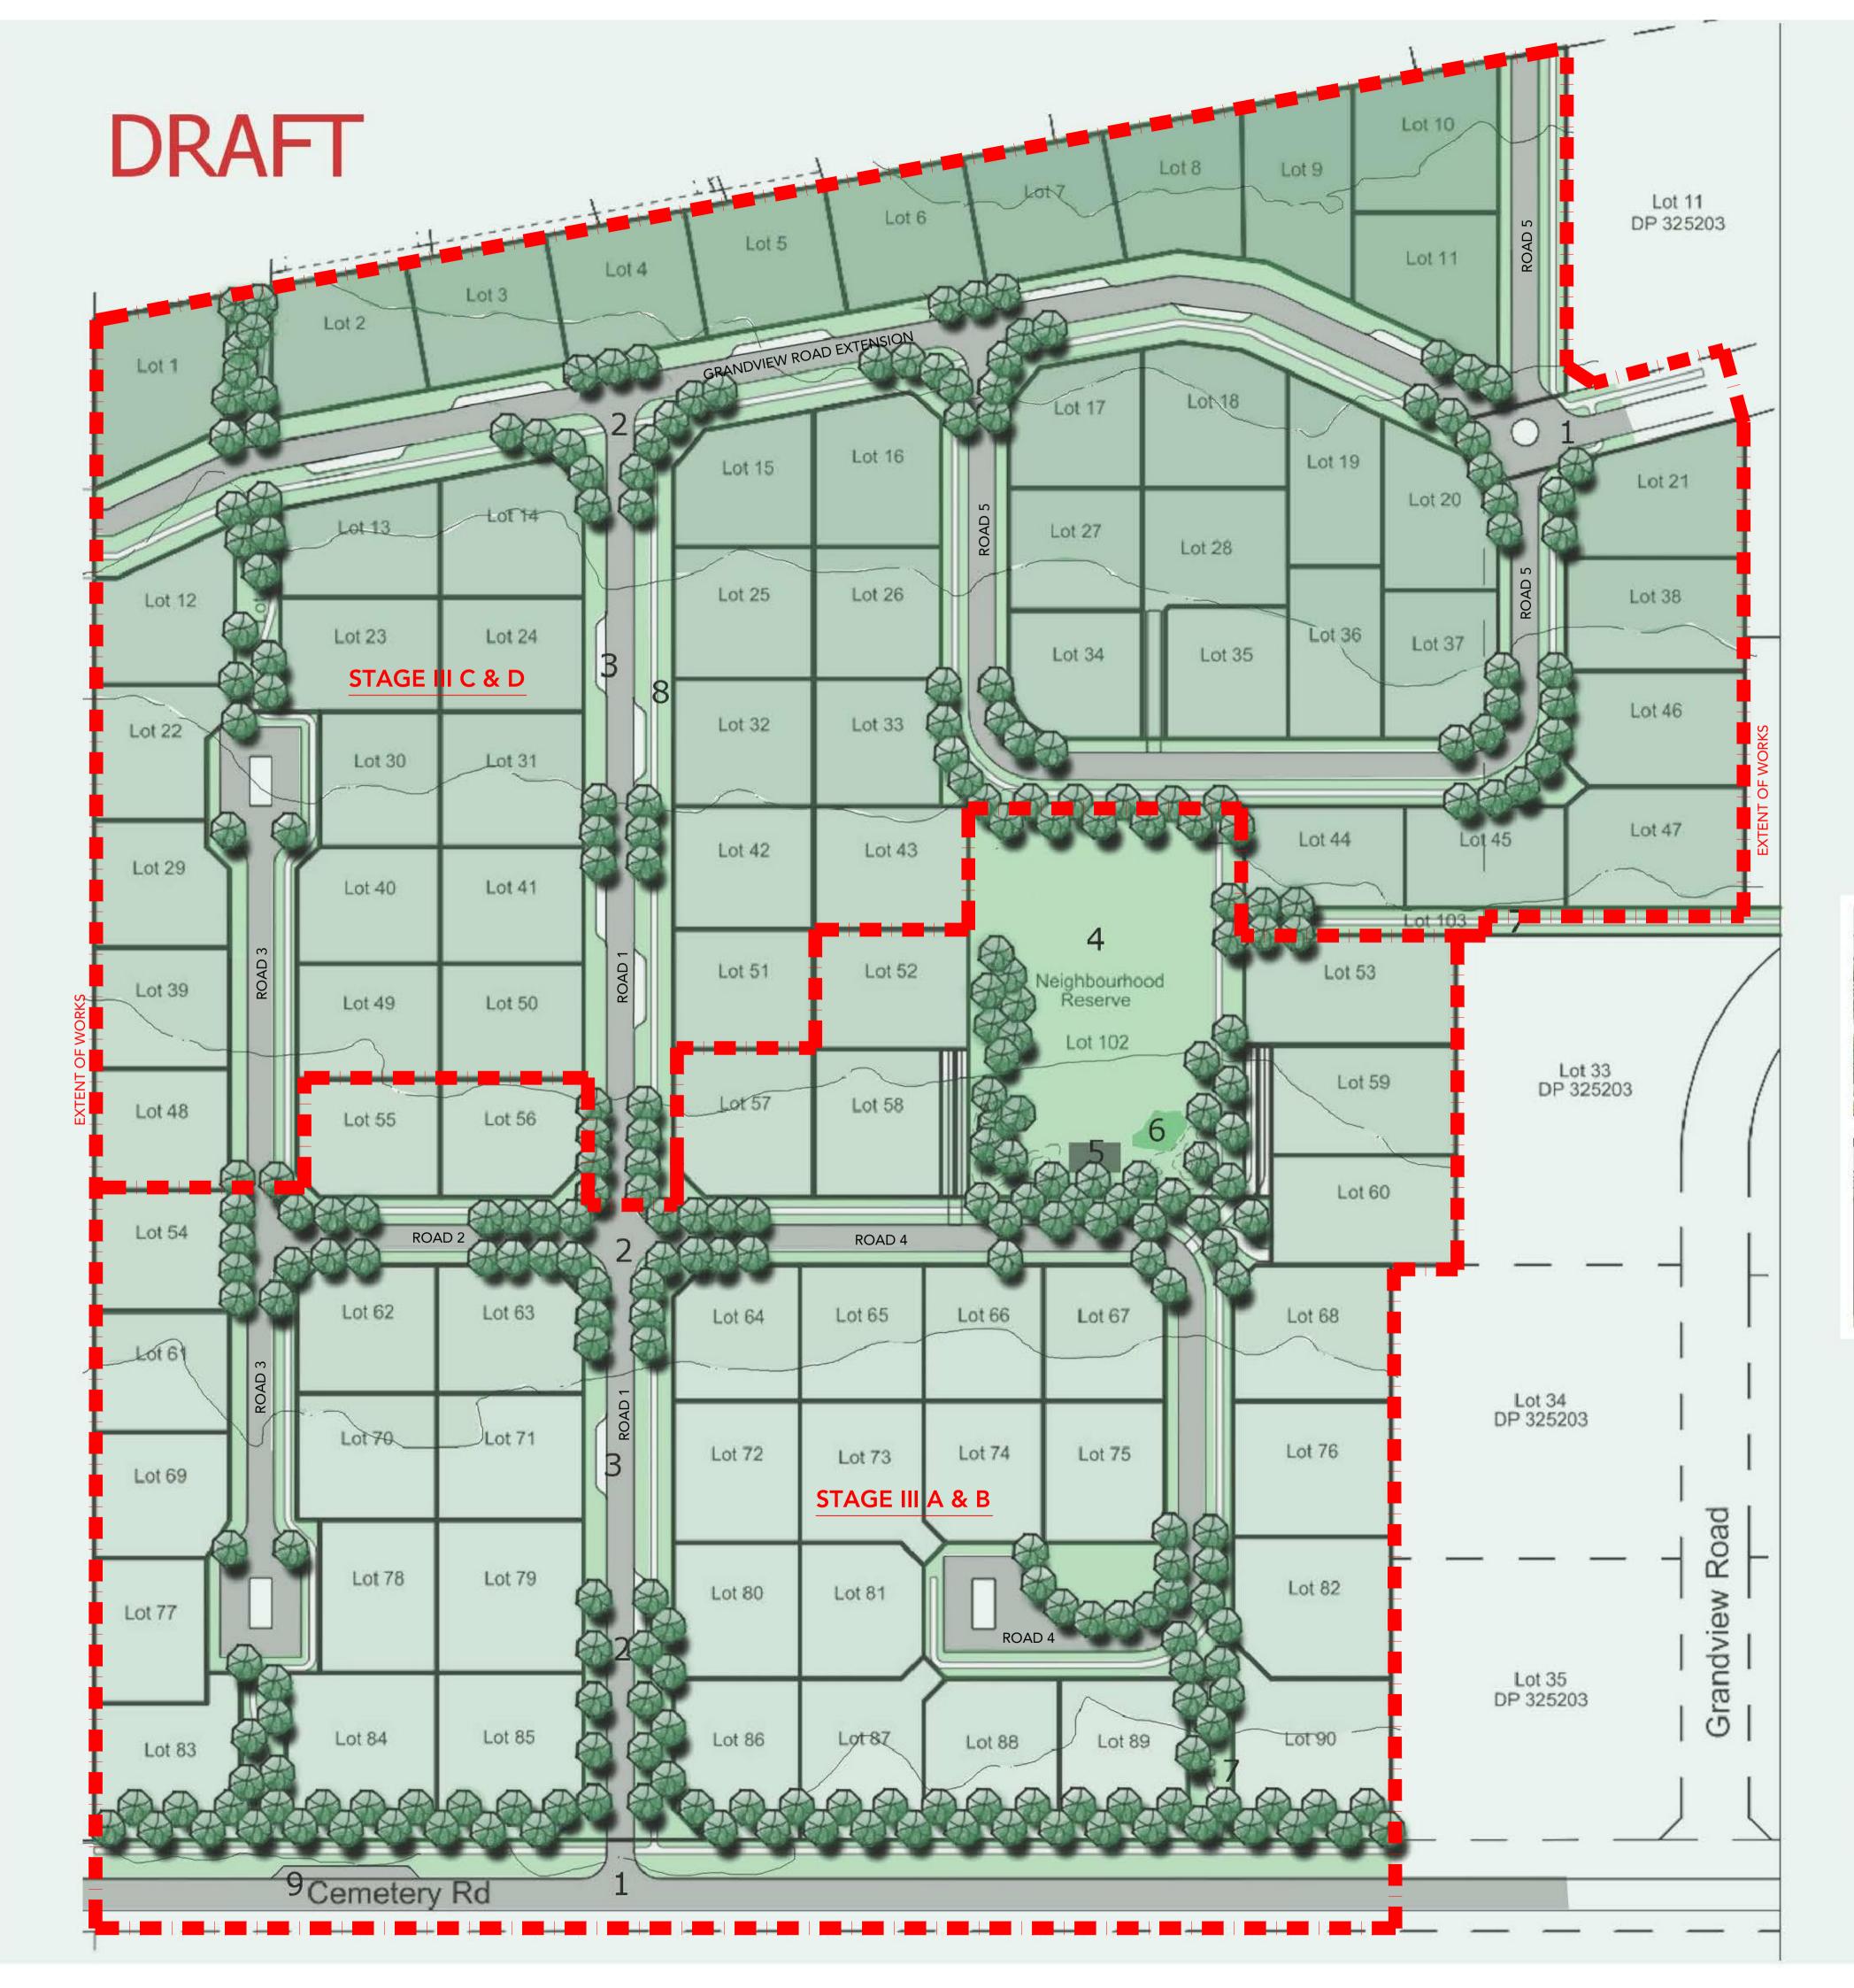

#### **KEY**

- Entry: see image below
- 2 Feature tree planting
- 3 Parking bays
- 4 Neighbourhood park with groves of walnut trees
- Neighbourhood BBQ enclosure : exposed aggregate concrete surface with hardwood & steel pergola
- 6 Proposed seating area: natural elements eg large boulders and vertical timber posts
- Access reserves for pedestrians and cyclists: bike racks planned for access near bus stop on Cemetery Rd
- 8 Footpaths
- 9 Potential bus stop & bus stop shelter

## Sentinel Park

### MASTER DEVELOPMENT PLAN

Scale: 1: 1000 @A1, 1:2000 @A3

Date: 27th January 2017

Engineering, Planning & Surveying Landscape Architects

Southern Land RBT Design Limited

Revision B: 7th May 2017

2 PEDESTRIAN ACCESS - VIEW ONE 601 N/A