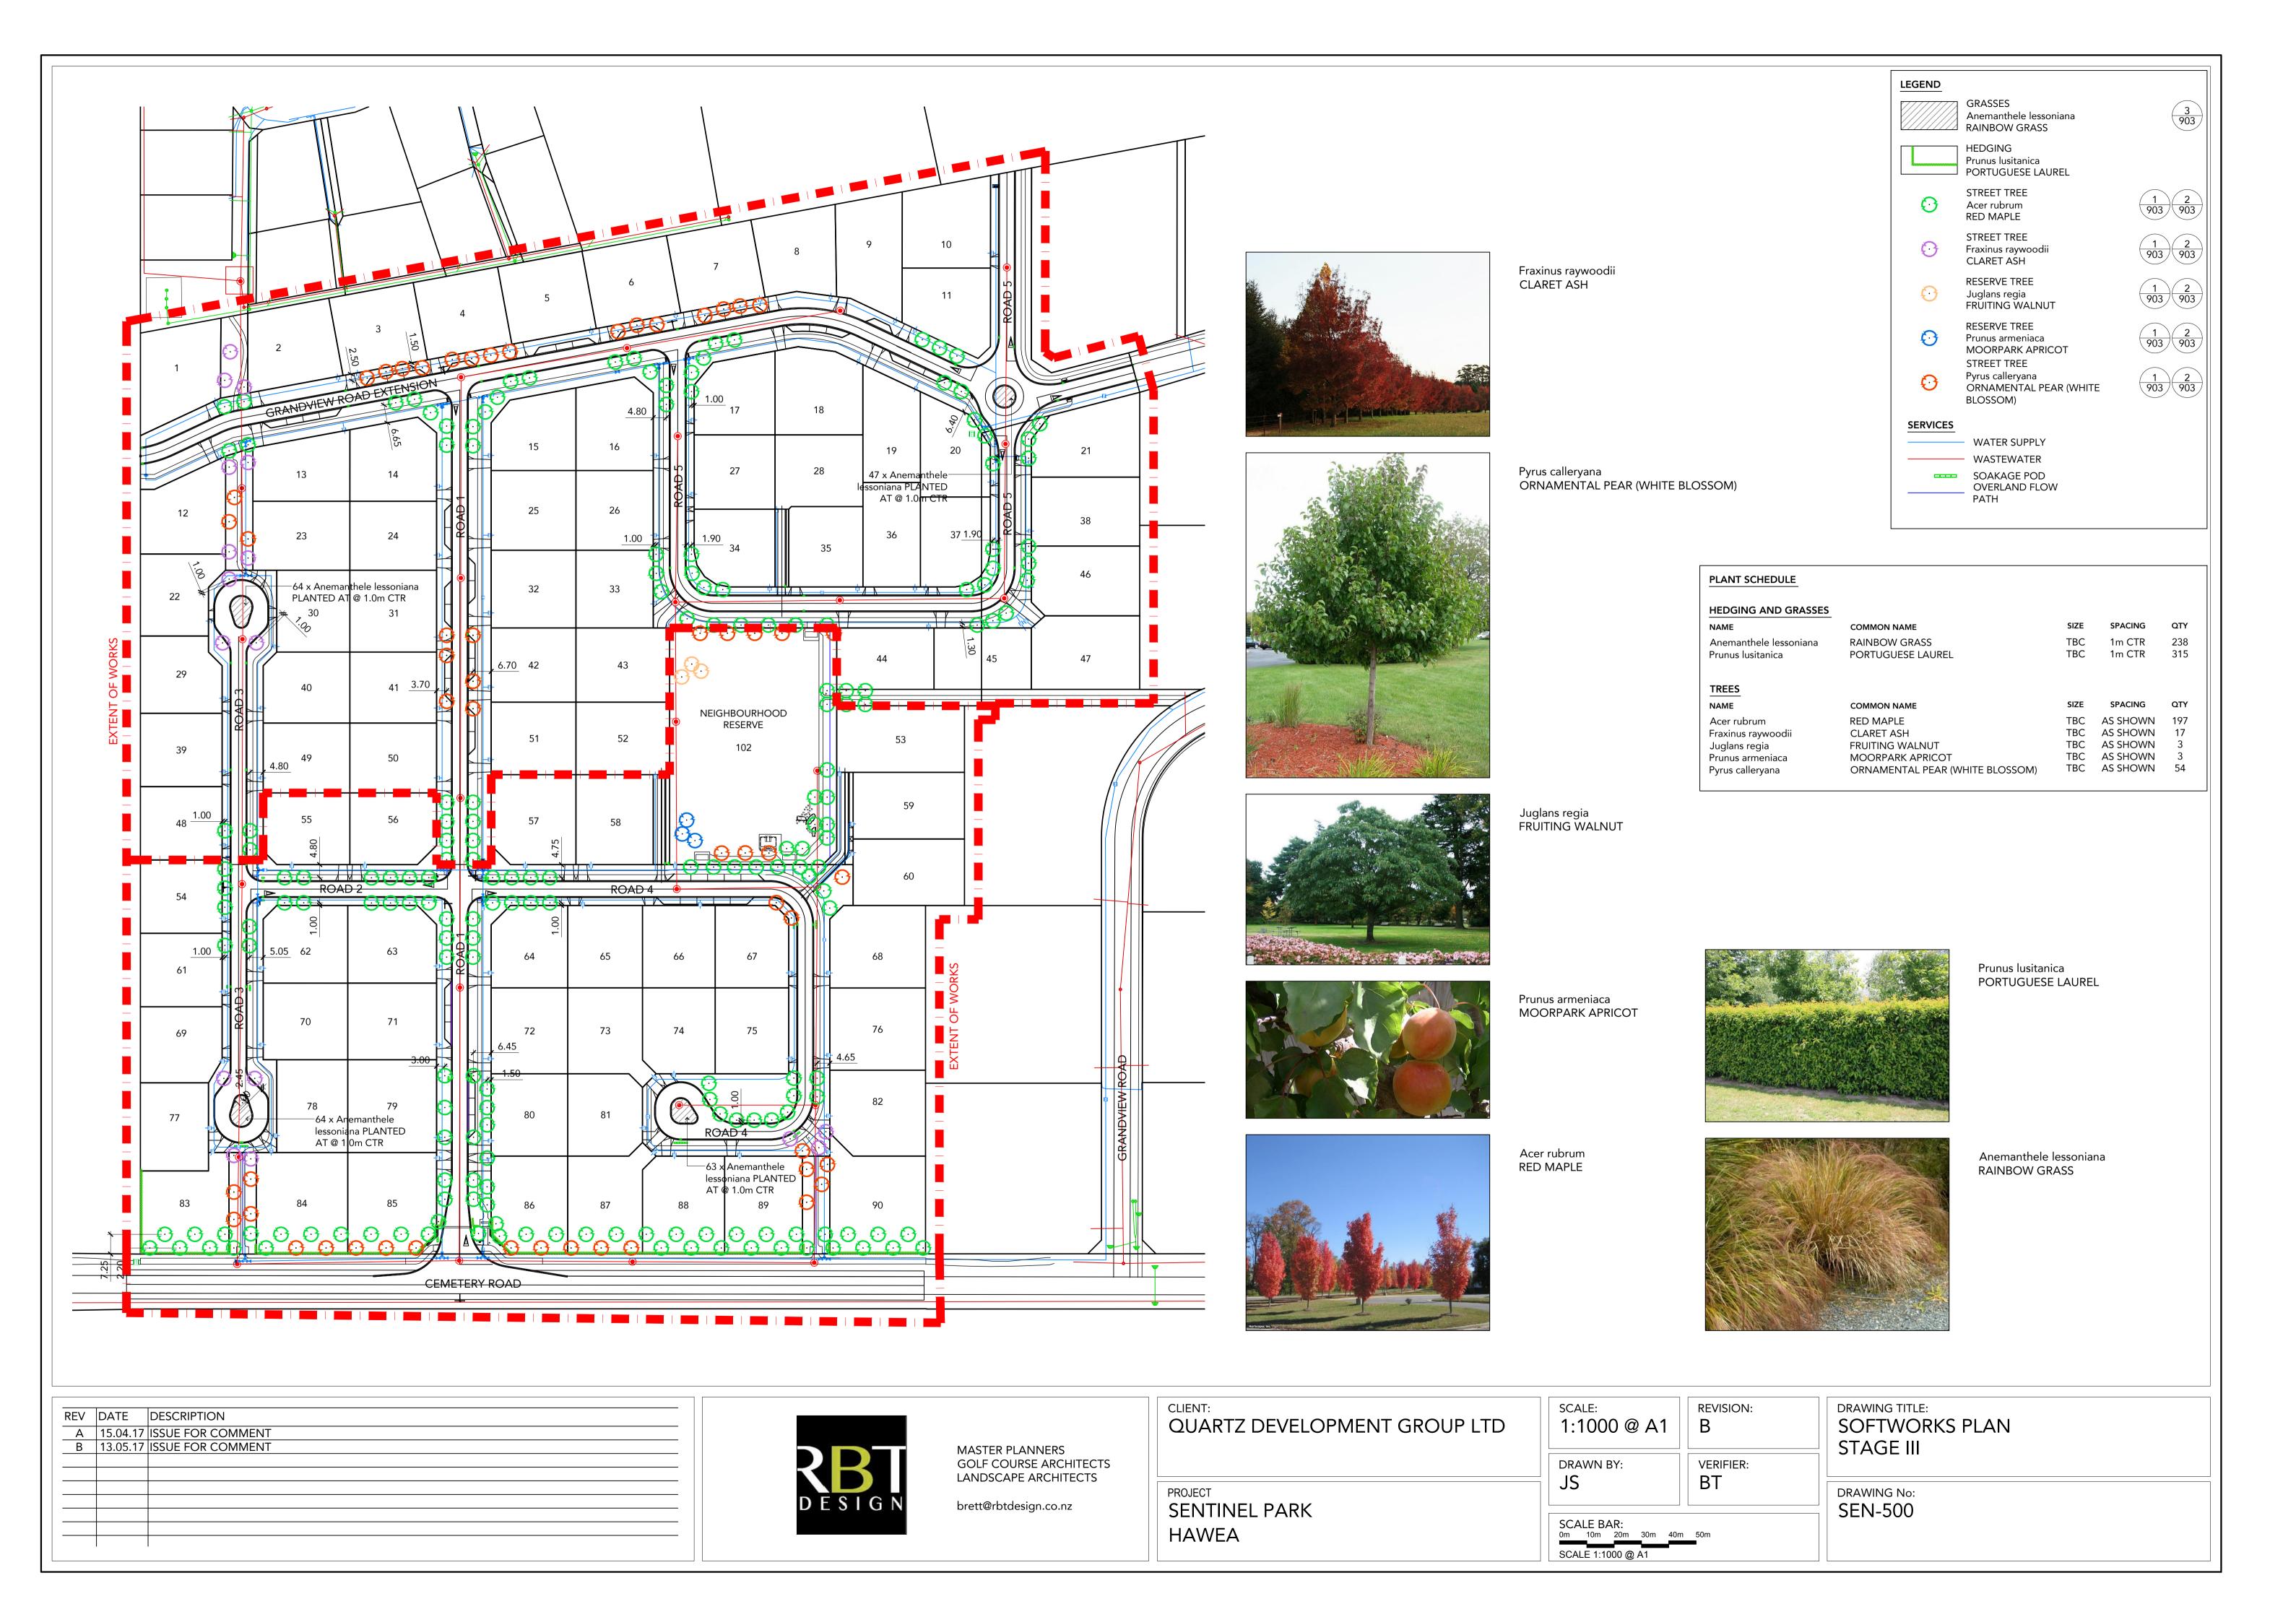

# LANDSCAPE WORKS MAY 2017

| DRAWING NUMBER | REV | DRAWING TITLE                    |
|----------------|-----|----------------------------------|
| SEN-000        | В   | COVER SHEET                      |
| SEN-100        | В   | GRAPHIC MASTERPLAN/STAGING PLAN  |
| SEN-400        | В   | HARDWORKS PLAN - STAGE III A & B |
| SEN-401        | В   | HARDWORKS PLAN - STAGE III C & D |
| SEN-500        | В   | SOFTWORKS PLAN - STAGE III A & B |
| SEN-600        | В   | DETAIL PLANS (1 of 7)            |
| SEN-601        | В   | DETAIL PLANS (2 of 7)            |
| SEN-602        | В   | DETAIL PLANS (3 of 7)            |
| SEN-603        | В   | DETAIL PLANS (4 of 7)            |
| SEN-604        | В   | DETAIL PLANS (5 of 7)            |
| SEN-605        | В   | DETAIL PLANS (6 of 7)            |
| SEN-606        | В   | DETAIL PLANS (7 of 7)            |
| SEN-900        | В   | TYPICAL DETAILS (1 of 4)         |
| SEN-901        | В   | TYPICAL DETAILS (2 of 4)         |
| SEN-902        | В   | TYPICAL DETAILS (3 of 4)         |
| SEN-903        | В   | TYPICAL DETAILS(4 of 4)          |
|                |     |                                  |