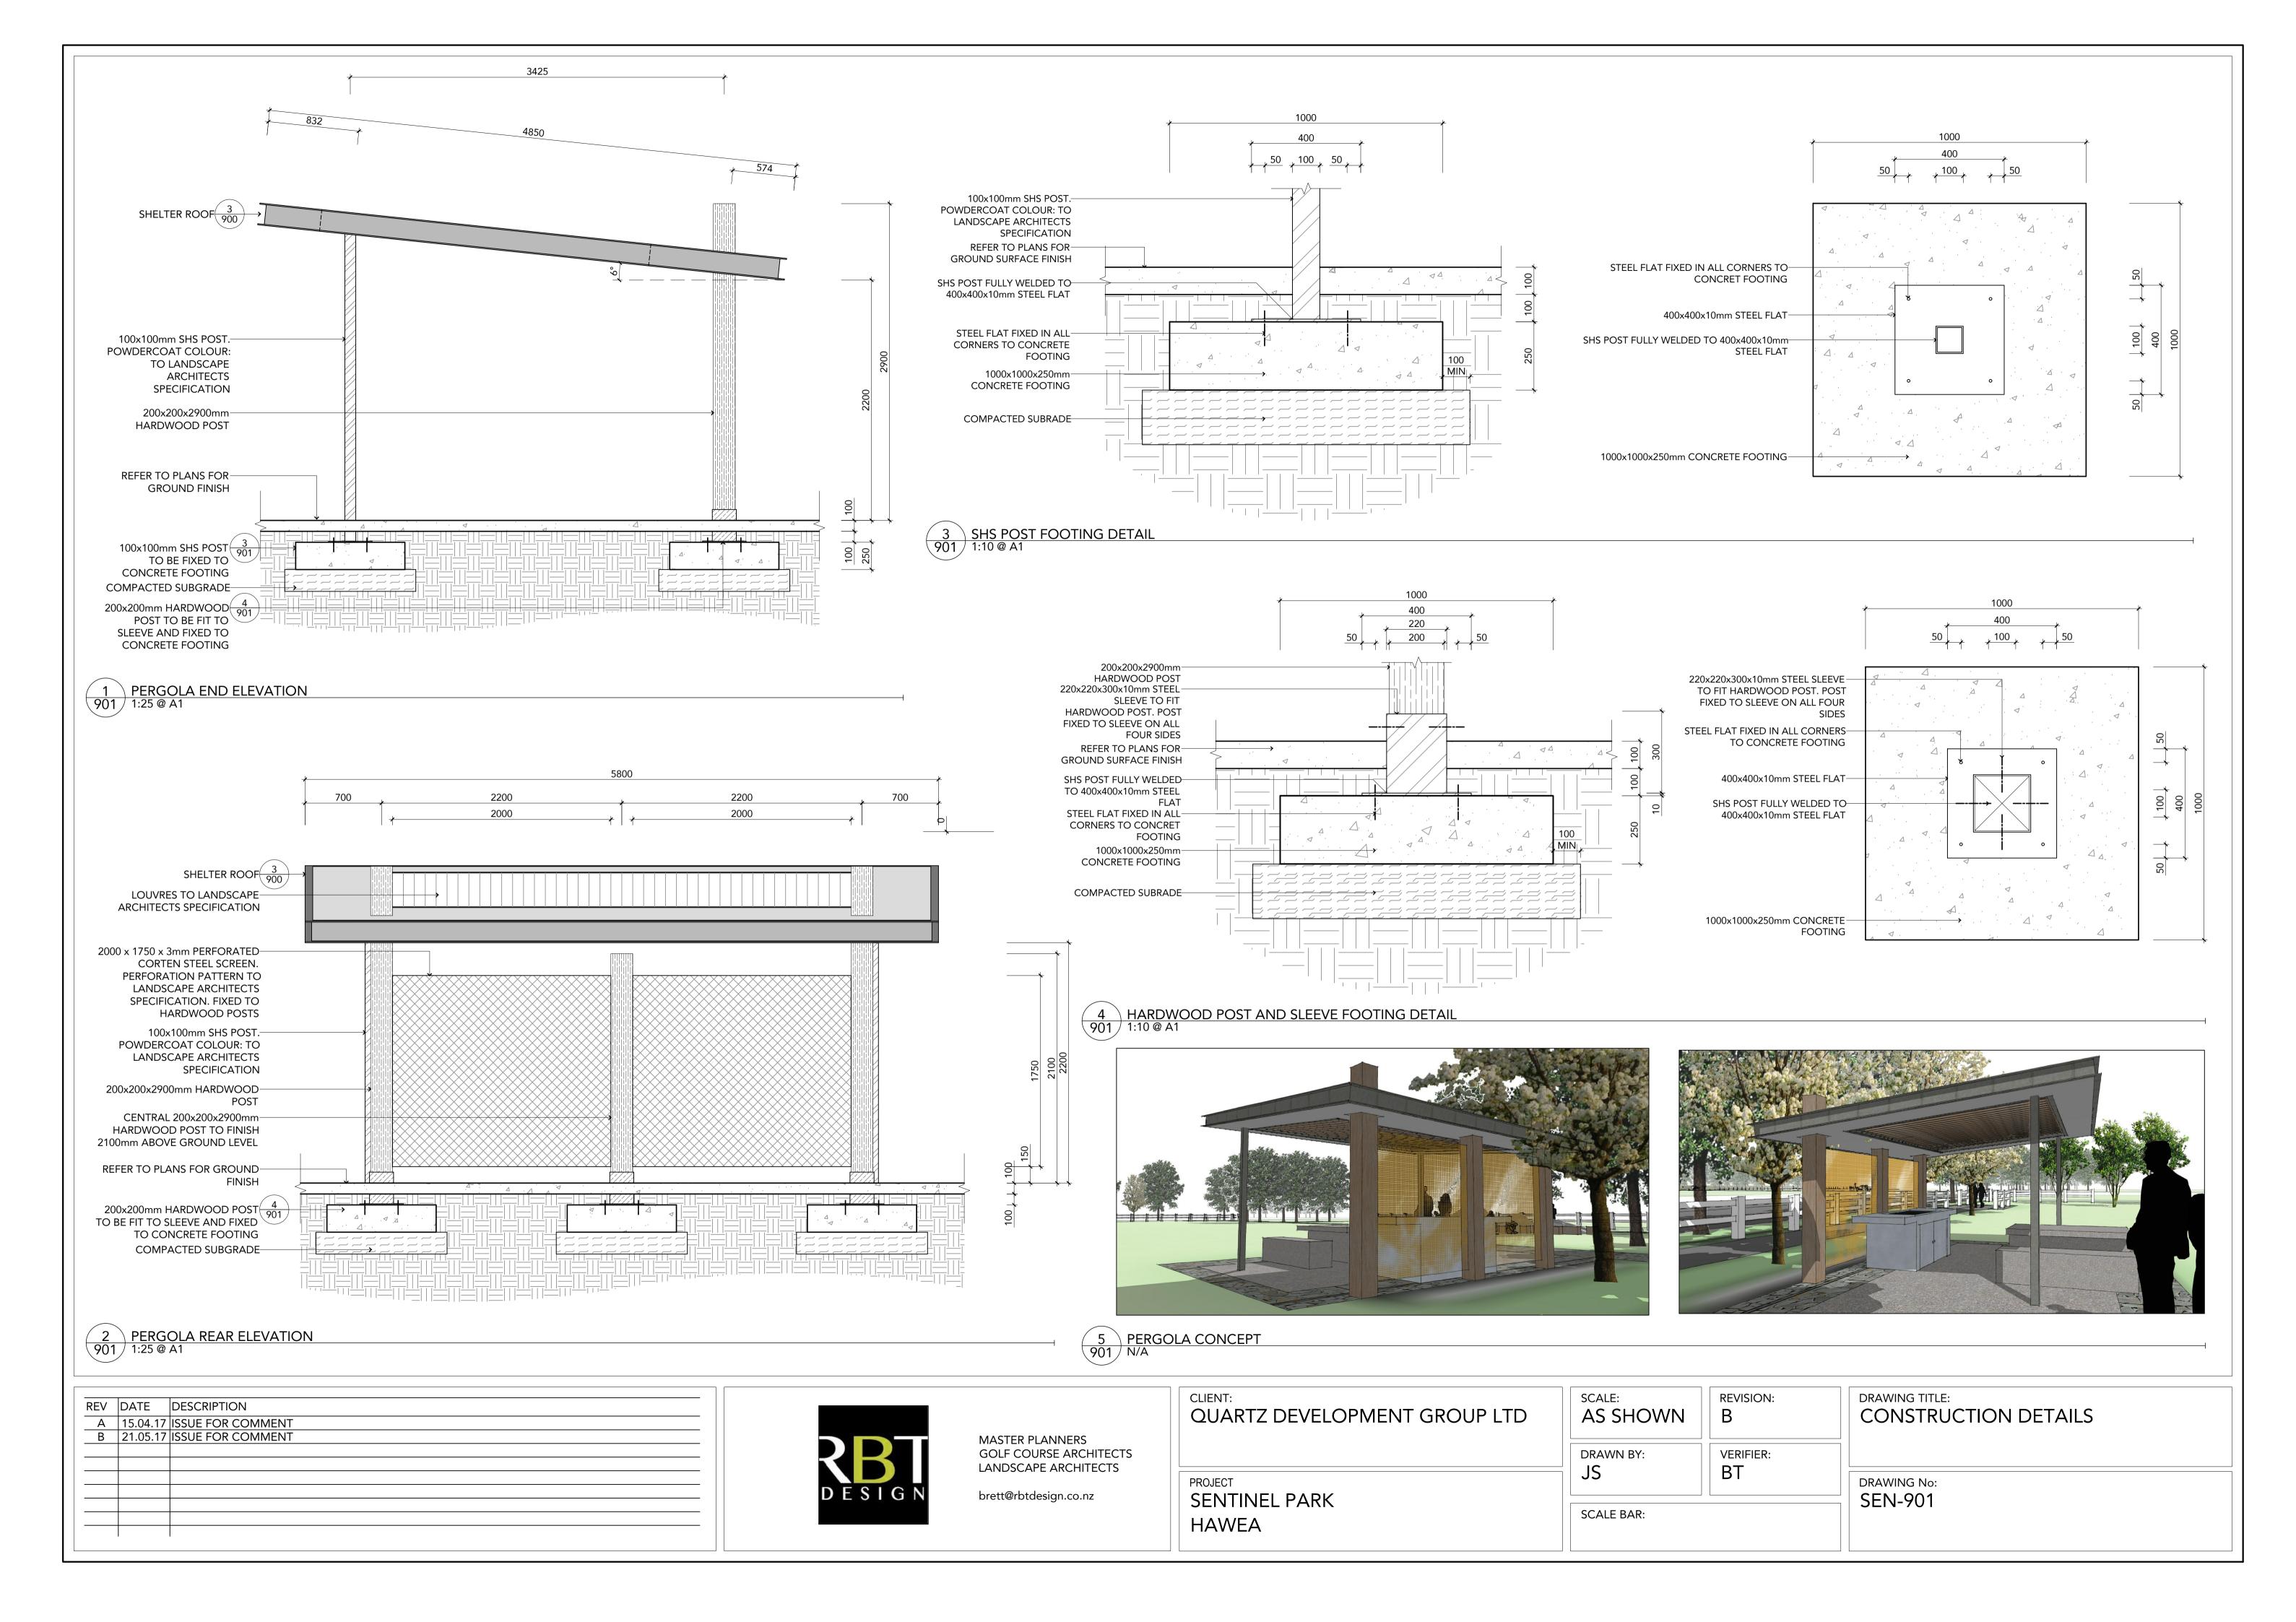

| REVISION: | DETAIL PLAN |
|-----------|-------------|
| VERIFIER: | STAGE III   |
| ВТ        | DRAWING No: |

|                                           | J DRAW |
|-------------------------------------------|--------|
| SCALE BAR:<br>0m 1.0m 2.0m 3.0m 4.0m 5.0m | SEN    |
| SCALE 1:100 @ A1                          |        |