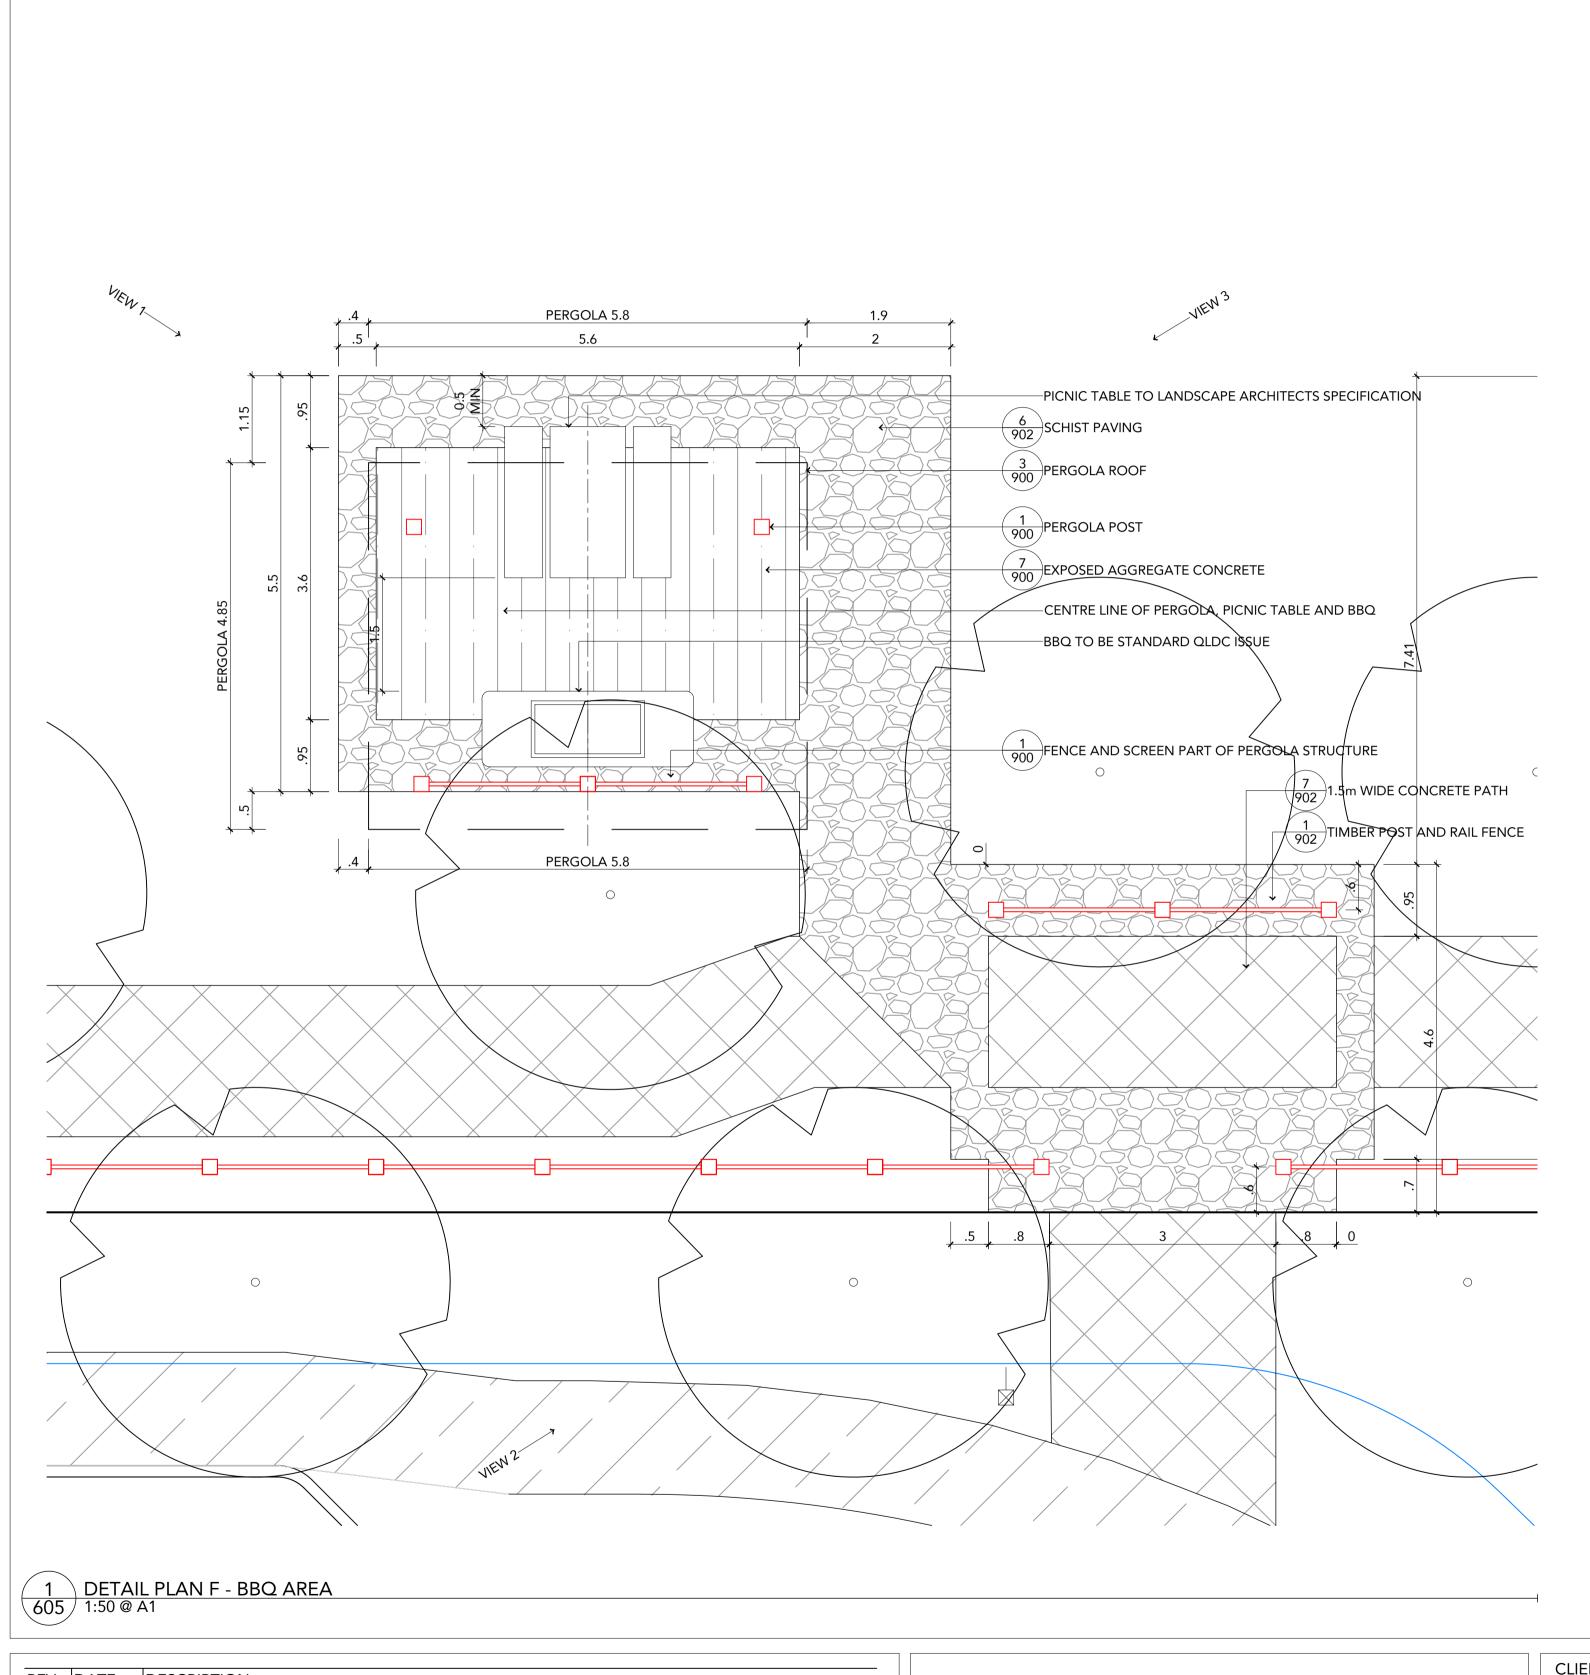

BBQ AREA - VIEW ONE

3 BBQ AREA - VIEW TWO

4 BBQ AREA - VIEW THREE 605 N/A

| REV | DATE     | DESCRIPTION       |
|-----|----------|-------------------|
| Α   | 15.04.17 | ISSUE FOR COMMENT |
| В   | 18.04.17 | ISSUE FOR COMMENT |
|     |          |                   |
|     |          |                   |
|     |          |                   |
|     |          |                   |
|     |          |                   |
|     |          |                   |