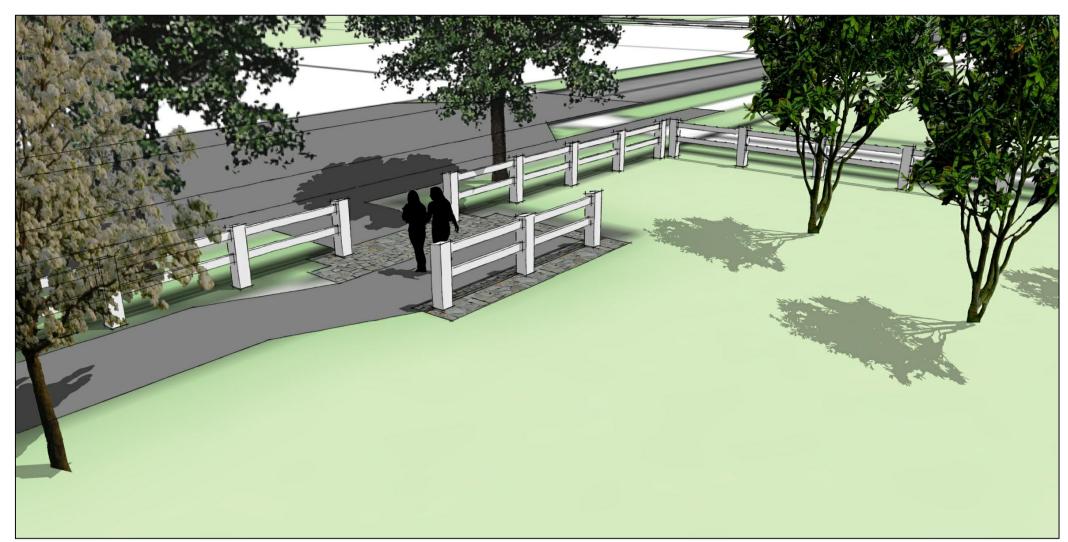

DRAWING No: N-602

2 NEIGHBOURHOOD ENTRY (TYPICAL) - VIEW ONE

NEIGHBOURHOOD ENTRY (TYPICAL) - VIEW TWO

3 NEIGHBOURHOOD ENTRY (TYPICAL) - VIEW THREE 604 N/A

MASTER PLANNERS GOLF COURSE ARCHITECTS LANDSCAPE ARCHITECTS

brett@rbtdesign.co.nz

QUARTZ DEVELOPMENT GROUP LTD

PROJECT
SENTINEL PARK
HAWEA

SCALE: 1:50 @ A1 DRAWN BY:

REVISION:

VERIFIER:

SCALE BAR: 0m 0.5m 1.0m 1.5m 2.0m 2.5m SCALE 1:50 @ A1 DETAIL PLANS
STAGE III

DRAWING No: SEN-604